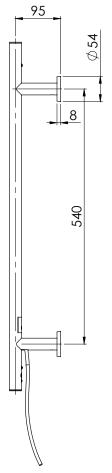

# **HEATED TOWEL LADDER** 550 X 740MM ROUND PLATE

PRODUCT CODE: **RA8750 MB** FINISH: MATTE BLACK WELS: N/A

AVAII ABI F IN:

**CHROME** 

BLACK

MATTE BRUSHED NICKEL

FOR MORE INFORMATION VISIT www.phoenixtapware.com.au