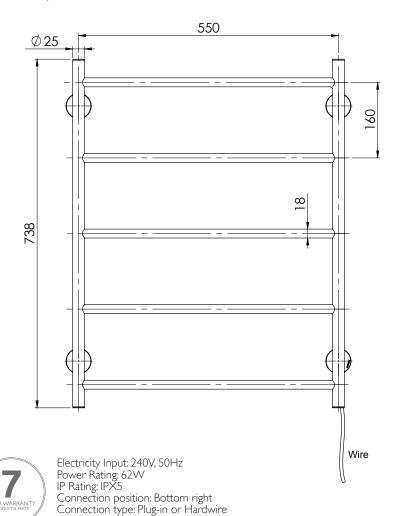

# **HEATED TOWEL LADDER** 550 X 740MM ROUND PLATE

PRODUCT CODE: **RA8750 MB** FINISH: MATTE BLACK WELS: N/A

AVAII ABI F IN:

**CHROME** 

BLACK

MATTE BRUSHED NICKEL

FOR MORE INFORMATION VISIT www.phoenixtapware.com.au

### PACKAGING INCLUDES

- I × Towel ladder 550 × 740mm round plate
- Lx Installation kit
- I × Installation instructions
- I x Warranty card

While we aim to ensure the specifications shown are correct at time of printing, Phoenix Tapware reserves the right to make modifications without prior notice. Always use the physical product measurements for mark-ups and roughing-in as the line drawing shown may differ from the actual product over time. All measurements are shown in millimetres.