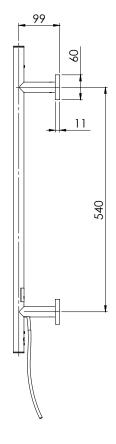

## **HEATED TOWEL LADDER** 550 X 740MM SQUARE PLATE

PRODUCT CODE: RS8750 BN FINISH: **BRUSHED NICKEL** WELS: N/A

#### PACKAGING INCLUDES

- I × Towel ladder 550 × 740mm square plate
- I x Installation kit
- I × Installation instructions
- I x Warranty card

Electricity Input: 240V, 50Hz Power Rating: 62W IP Rating: IPX5 Connection position: Bottom right Connection type: Plug-in or Hardwire