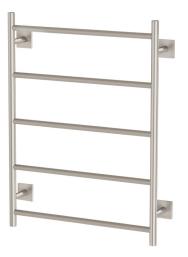

## **HEATED TOWEL LADDER** 550 X 740MM SQUARE PLATE

PRODUCT CODE: RS8750 BN FINISH: **BRUSHED NICKEL** WELS: N/A

#### PACKAGING INCLUDES

- I × Towel ladder 550 × 740mm square plate
- I x Installation kit
- I × Installation instructions
- I x Warranty card

Electricity Input: 240V, 50Hz Power Rating: 62W IP Rating: IPX5 Connection position: Bottom right Connection type: Plug-in or Hardwire