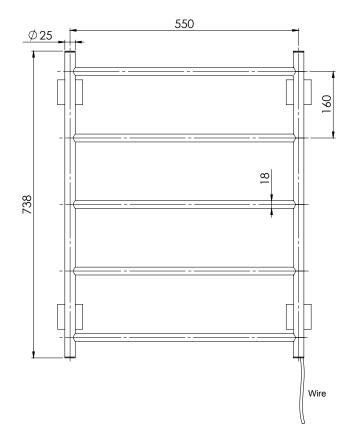

## **HEATED TOWEL LADDER** 550 X 740MM SQUARE PLATE

PRODUCT CODE: RS8750 BN FINISH: **BRUSHED NICKEL** WELS: N/A

#### PACKAGING INCLUDES

- I × Towel ladder 550 × 740mm square plate
- I x Installation kit
- I × Installation instructions
- I x Warranty card

Electricity Input: 240V, 50Hz Power Rating: 62W IP Rating: IPX5 Connection position: Bottom right Connection type: Plug-in or Hardwire