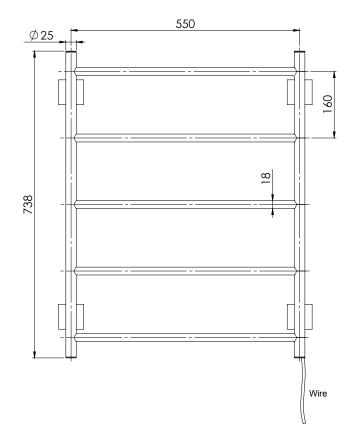

## **HEATED TOWEL LADDER** 550 X 740MM SQUARE PLATE

PRODUCT CODE: RS8750 MB FINISH: MATTE BLACK WELS: N/A

#### PACKAGING INCLUDES

- I × Towel ladder 550 × 740mm square plate
- I x Installation kit
- I × Installation instructions
- I × Warranty card

Electricity Input: 240V, 50Hz Power Rating: 62W IP Rating: IPX5 Connection position: Bottom right Connection type: Plug-in or Hardwire