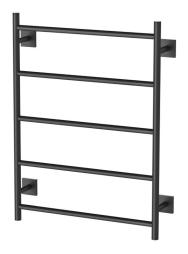

## **HEATED TOWEL LADDER** 550 X 740MM SQUARE PLATE

PRODUCT CODE: RS8750 MB FINISH: MATTE BLACK WELS: N/A