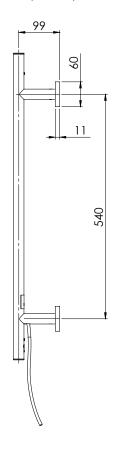

## **HEATED TOWEL LADDER** 550 X 740MM SQUARE PLATE

PRODUCT CODE: RS8750 MB FINISH: MATTE BLACK WELS: N/A

#### PACKAGING INCLUDES

- I × Towel ladder 550 × 740mm square plate
- I x Installation kit
- I × Installation instructions
- I × Warranty card

Electricity Input: 240V, 50Hz Power Rating: 62W IP Rating: IPX5 Connection position: Bottom right Connection type: Plug-in or Hardwire