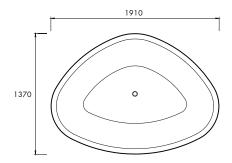

#### DIMENSIONS

1910mm x 1370mm x 550mm Approx weight: 130kg (287lb) Capacity: 600 litres (159gal) Overflow option available.