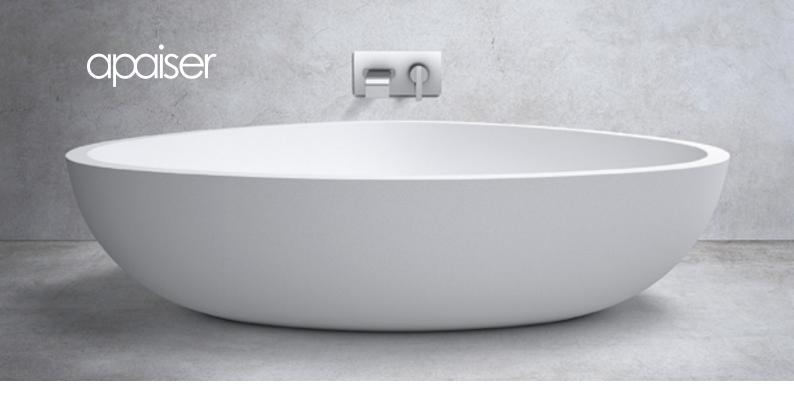

# Eclipse bath

### 1910mm

Create a calming influence with the Eclipse bath, inspired by the sensual shape and texture of cockle shells laying on the beach. A design befitting a traditional or contemporary setting, with organic curves and soft edges.