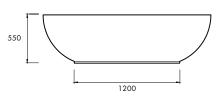

#### DIMENSIONS

1910mm x 1370mm x 550mm Approx weight: 130kg (287lb) Capacity: 600 litres (159gal) Overflow option available.