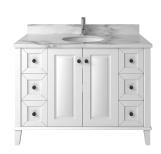

## Coventry 120 x 55 Single Bowl Satin White Vanity with Real Marble Top & Ceramic Undercounter Basin

Code: CO120W

## **Specifications**

• Top Material: Genuine Volakas white marble 30mm

• Basin Material: Ceramic

Vanity Material: Solid timber

• Vanity Finish: White Polyurethane Satin

• Requires waste: 32mm with overflow

• Tap Holes Available: One or three

- Configuration: Two soft close doors, six soft close drawers
- Handles: Chrome and antique bronze knob (both are included in package)
- Includes adjustable internal shelf
- Includes 100mm high marble splashback
- Suitable for P-trap and S-trap installation
- Natural stone variations:
- Marble is a natural material so each top is one of a kind.
- As it is a product of nature it is prone to variations in colour, shade, pattern, texture, and density; all of which are inherent in such natural materials.
- It is these characteristics that add to the beauty and charm of the material.