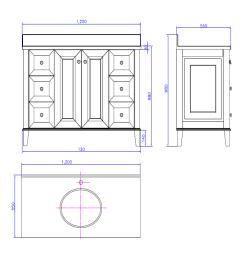

## Coventry 120 x 55 Single Bowl Satin White Vanity with Real Marble Top & Ceramic Undercounter Basin

Code: CO120W

## **Specifications**

• Top Material: Genuine Volakas white marble 30mm

• Basin Material: Ceramic

Vanity Material: Solid timber

• Vanity Finish: White Polyurethane Satin

• Requires waste: 32mm with overflow

• Tap Holes Available: One or three

- Configuration: Two soft close doors, six soft close drawers
- Handles: Chrome and antique bronze knob (both are included in package)
- Includes adjustable internal shelf
- Includes 100mm high marble splashback
- Suitable for P-trap and S-trap installation
- Natural stone variations:
- Marble is a natural material so each top is one of a kind.
- As it is a product of nature it is prone to variations in colour, shade, pattern, texture, and density; all of which are inherent in such natural materials.
- It is these characteristics that add to the beauty and charm of the material.