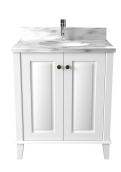

## Coventry 75 x 55 Satin White Vanity with Real Marble Top & Ceramic Undercounter Basin

Code: CO75W

## **Specifications**

• Top Material: Genuine Volakas white marble 30mm

• Basin Material: Ceramic

Vanity Material: Solid timber

• Vanity Finish: White Polyurethane Satin

• Requires waste: 32mm with overflow

• Tap Holes Available: One or three

- Configuration: Two soft close doors, internal drawer at base
- Handles: Chrome and antique bronze knob (both are included in package)
- Includes adjustable internal shelf
- Includes 100mm high marble splashback
- Suitable for P-trap and S-trap installation 125mm void behind internal drawer for plumbing.
- Natural stone variations:
- Marble is a natural material so each top is one of a kind.
- As it is a product of nature it is prone to variations in colour, shade, pattern, texture, and density; all of which are inherent in such natural materials.
- It is these characteristics that add to the beauty and charm of the material.