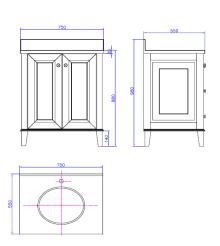

## Coventry 75 x 55 Satin White Vanity with Real Marble Top & Ceramic Undercounter Basin

Code: CO75W

## **Specifications**

• Top Material: Genuine Volakas white marble 30mm

• Basin Material: Ceramic

Vanity Material: Solid timber

• Vanity Finish: White Polyurethane Satin

• Requires waste: 32mm with overflow

• Tap Holes Available: One or three

- Configuration: Two soft close doors, internal drawer at base
- Handles: Chrome and antique bronze knob (both are included in package)
- Includes adjustable internal shelf
- Includes 100mm high marble splashback
- Suitable for P-trap and S-trap installation 125mm void behind internal drawer for plumbing.
- Natural stone variations:
- Marble is a natural material so each top is one of a kind.
- As it is a product of nature it is prone to variations in colour, shade, pattern, texture, and density; all of which are inherent in such natural materials.
- It is these characteristics that add to the beauty and charm of the material.