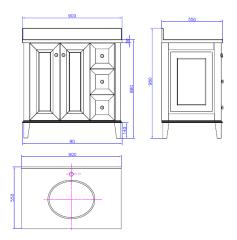

I300 00 BATH
1300 00 2284
info@turnerhastings.com.au
turnerhastings.com.au

Coventry 90 x 55 Satin White Vanity with Real Marble Top & Ceramic Undercounter Basin Code: CO90W

## **Specifications**

- Top Material: Genuine Volakas white marble 30mm
- Basin Material: Ceramic
- Vanity Material: Solid timber
- Vanity Finish: White Polyurethane Satin
- Requires waste: 32mm with overflow
- Tap Holes Available: One or three
- Configuration: Two soft close doors, three soft close drawers
- Available with right Hand Drawers only
- Handles: Chrome and antique bronze knob (both are included in package)
- Includes adjustable internal shelf
- Includes 100mm high marble splashback
- Suitable for P-trap and S-trap installation
- Natural stone variations:
- Marble is a natural material so each top is one of a kind.