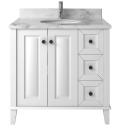

I300 00 BATH
1300 00 2284
info@turnerhastings.com.au
turnerhastings.com.au

Coventry 90 x 55 Satin White Vanity with Real Marble Top & Ceramic Undercounter Basin Code: CO90W

## **Specifications**

- Top Material: Genuine Volakas white marble 30mm
- Basin Material: Ceramic
- Vanity Material: Solid timber
- Vanity Finish: White Polyurethane Satin
- Requires waste: 32mm with overflow
- Tap Holes Available: One or three
- Configuration: Two soft close doors, three soft close drawers
- Available with right Hand Drawers only
- Handles: Chrome and antique bronze knob (both are included in package)
- Includes adjustable internal shelf
- Includes 100mm high marble splashback
- Suitable for P-trap and S-trap installation
- Natural stone variations:
- Marble is a natural material so each top is one of a kind.