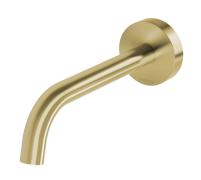

## **VIVID SLIMLINE PLUS**

## WALL BASIN / BATH OUTLET 180MM

PRODUCT CODE:119-0810-12FINISH:BRUSHED GOLDWELS:5 STAR - 5.5 LT/MIN

**INFORMATION:** 

TEMPERATURE RATING: MIN 1° - MAX 75°

PRESSURE RATING:

MIN 150 kPa 
MAX 500 kPa

FOR MORE INFORMATION VISIT www.phoenixtapware.com.au

## WALL BASIN / BATH OUTLET 180MM

PRODUCT CODE:

FINISH: WELS: 119-0810-12 BRUSHED GOLD 5 STAR - 5.5 LT/MIN