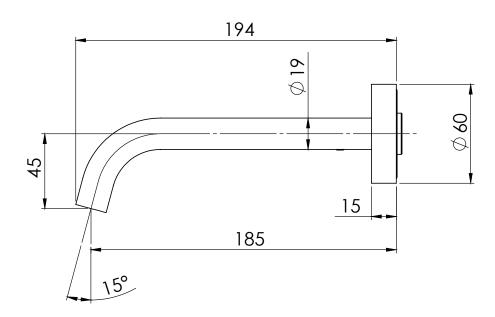

## WALL BASIN / BATH OUTLET 180MM

PRODUCT CODE:119-0810-12FINISH:BRUSHED GOLDWELS:5 STAR - 5.5 LT/MIN

**INFORMATION:** 

TEMPERATURE RATING: MIN 1° - MAX 75°

PRESSURE RATING:

MIN 150 kPa 
MAX 500 kPa

FOR MORE INFORMATION VISIT www.phoenixtapware.com.au

## WALL BASIN / BATH OUTLET 180MM

PRODUCT CODE:

FINISH: WELS: 119-0810-12 BRUSHED GOLD 5 STAR - 5.5 LT/MIN