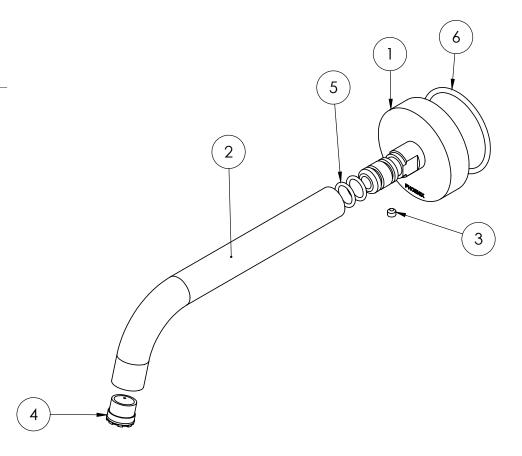

#### **PARTS LIST**

- I. DRESS RING
- 2. SPOUT
- 3. GRUB SCREW M5X4
- 4. AERATOR 5 L/M
- 5. O-RING 12X2.0
- 6. O-RING 49X3.0
- 7. O-RING 12X2.0