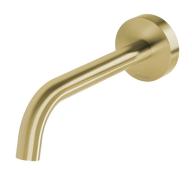

## **VIVID SLIMLINE PLUS**

## WALL BASIN / BATH OUTLET 180MM

PRODUCT CODE:119-0810-12FINISH:BRUSHED GOLDWELS:5 STAR - 5.5 LT/MIN

**INFORMATION:** 

TEMPERATURE RATING: MIN 1° - MAX 75°

PRESSURE RATING:

MIN 150 kPa 
MAX 500 kPa

FOR MORE INFORMATION VISIT www.phoenixtapware.com.au

## WALL BASIN / BATH OUTLET 180MM

PRODUCT CODE:

FINISH: WELS: 119-0810-12 BRUSHED GOLD 5 STAR - 5.5 LT/MIN

#### **PARTS LIST**

- I. DRESS RING
- 2. SPOUT
- 3. GRUB SCREW M5X4
- 4. AERATOR 5 L/M
- 5. O-RING 12X2.0
- 6. O-RING 49X3.0
- 7. O-RING 12X2.0