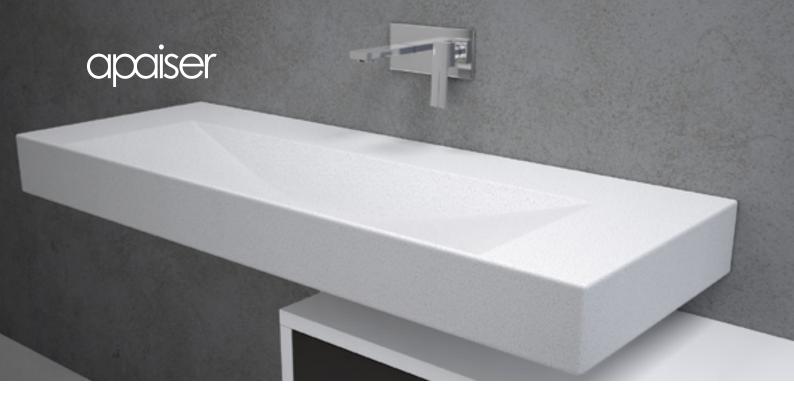

# Allegra vanity

#### 1500mm

Featuring a slanted and fluid form, the Allegra vanity is both delicate and geometric. With smooth edges and sleek appearance, the vanity can be paired with traditional or contemporary tapware.