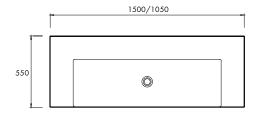

#### DIMENSIONS

1500mm x 550mm x 140mm 1050mm x 550mm x 140mm Overflow option available. RESIDENTIAL
MANUFACTURERS
WARRANTY

COMMERCIAL
MANUFACTURERS
WARRANTY
WARRANTY

\*Brackets not included. Please check with your apaiser sales representative to confirm suitability for wall hanging this product.