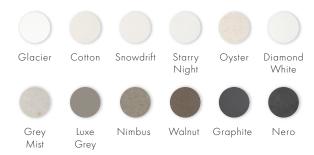

## **GEOMETRICS**

# Allegra vanity

#### 1500mm

Featuring a slanted and fluid form, the Allegra vanity is both delicate and geometric. With smooth edges and sleek appearance, the vanity can be paired with traditional or contemporary tapware.

#### **COLOUR PALETTE**



# apaiser MARBLE

apaiserMARBLE® is a luxurious, performative, non-porous marble material, derived from reclaimed marble, enriched with the purity of Australian minerals. Offering enhanced performance, achieved through the integration of the most advanced materials, apaiserMARBLE is shaped and perfected by our master craftsmen.

We at apaiser are committed to manufacturing bathware, which is respectful of the environment. In all phases of our process, we strive to produce a product with consistently low environmental impact.

### apaiser CARE

A dedicated support platform comprising apaiser's in-house design and engineering professionals, provides superior service quality and peace of mind to all our project customers and retail installations. apaiserCARE® oversees design to delivery, in