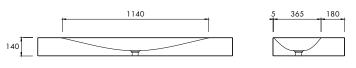

#### DIMENSIONS

1500mm x 550mm x 140mm 1050mm x 550mm x 140mm Overflow option available. RESIDENTIAL
MANUFACTURERS
WARRANTY

COMMERCIAL
MANUFACTURERS
WARRANTY
WARRANTY

\*Brackets not included. Please check with your apaiser sales representative to confirm suitability for wall hanging this product.