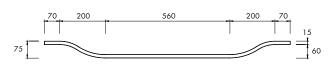

#### 1105mm

Elevate bathing to the next level with the Bath caddy, designed to straddle each side of your bath, with a gently curving form. Perfect to house bath accessories where everything is in easy reach.

#### DIMENSIONS

1105mm x 250mm x 75mm Approx weight: 10kg (22lb)

Product code 9106