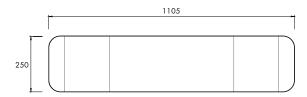

#### 1105mm

Elevate bathing to the next level with the Bath caddy, designed to straddle each side of your bath, with a gently curving form. Perfect to house bath accessories where everything is in easy reach.

#### DIMENSIONS

1105mm x 250mm x 75mm Approx weight: 10kg (22lb)

Product code 9106