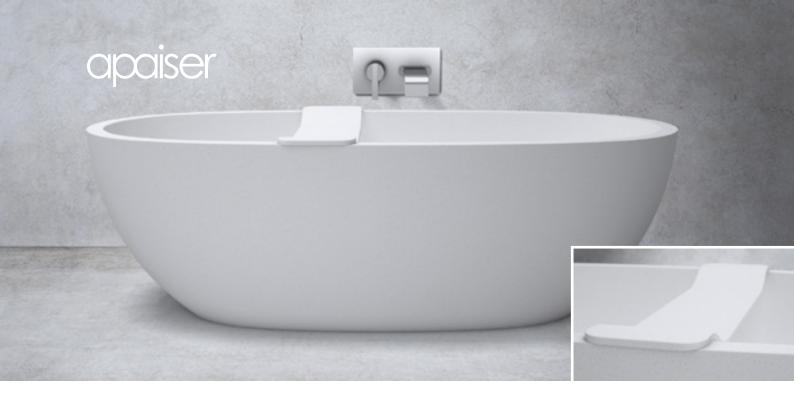

# Bath Caddy

#### 1105mm

Elevate bathing to the next level with the Bath caddy, designed to straddle each side of your bath, with a gently curving form. Perfect to house bath accessories where everything is in easy reach.

#### DIMENSIONS

1105mm x 250mm x 75mm Approx weight: 10kg (22lb)

Product code 9106