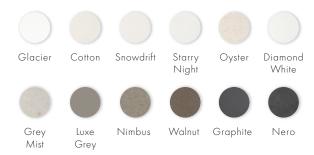

## ACCESSORIES

# Bath Caddy

#### 1105mm

Elevate bathing to the next level with the Bath caddy, designed to straddle each side of your bath, with a gently curving form. Perfect to house bath accessories where everything is in easy reach.

#### **COLOUR PALETTE**



### apaiser MARBLE

apaiserMARBLE® is a luxurious, performative, non-porous marble material, derived from reclaimed marble, enriched with the purity of Australian minerals. Offering enhanced performance, achieved through the integration of the most advanced materials, apaiserMARBLE is shaped and perfected by our master craftsmen.

We at apaiser are committed to manufacturing bathware, which is respectful of the environment. In all phases of our process, we strive to produce a product with consistently low environmental impact.

#### apaiser CARE

A dedicated support platform comprising apaiser's in-house design and engineering professionals, provides superior service quality and peace of mind to all our project customers and retail installations. apaiserCARE® oversees design to delivery,