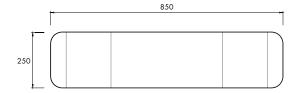

#### DIMENSIONS

 $850 \, \text{mm} \times 250 \, \text{mm} \times 75 \, \text{mm}$  Approx weight:  $7 \, \text{kg}$  (151b)

Product code 9105