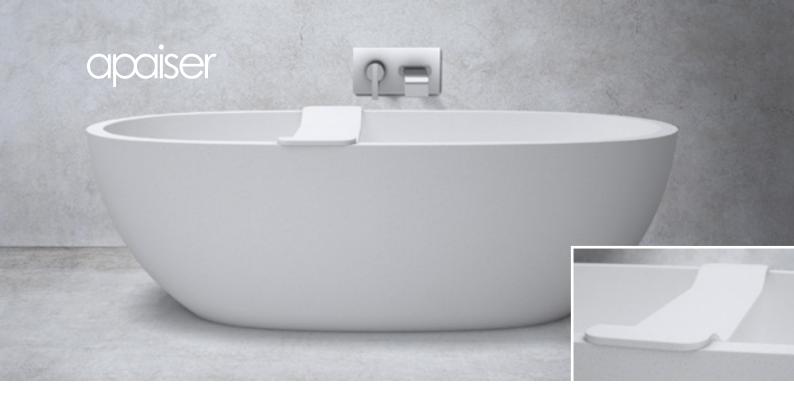

# Bath Caddy

# 850mm

Elevate bathing to the next level with the Bath caddy, designed to straddle each side of your bath, with a gently curving form. Perfect to house bath accessories where everything is in easy reach.