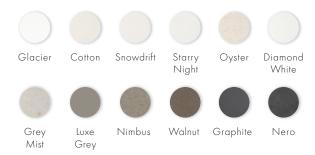

#### **COLOUR PALETTE**

### apaiser MARBLE

apaiserMARBLE® is a luxurious, performative, non-porous marble material, derived from reclaimed marble, enriched with the purity of Australian minerals. Offering enhanced performance, achieved through the integration of the most advanced materials, apaiserMARBLE is shaped and perfected by our master craftsmen.