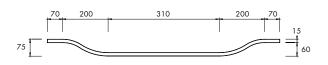

# 850mm

Elevate bathing to the next level with the Bath caddy, designed to straddle each side of your bath, with a gently curving form. Perfect to house bath accessories where everything is in easy reach.

#### DIMENSIONS

 $850 \, \text{mm} \times 250 \, \text{mm} \times 75 \, \text{mm}$  Approx weight:  $7 \, \text{kg}$  (151b)

Product code 9105