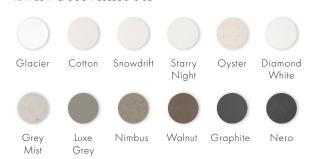

### ACCESSORIES

# Bath Stool

## 350mm

Add an extra layer to the bathroom experience. This multifunctional stool may be used as either a freestanding stool or a bath side table. Designed to suit any aesthetic and the perfect accessory to complete the bathroom look.

#### **COLOUR PALETTE**





### apaiser MARBLE

apaiserMARBLE® is a luxurious, performative, non-porous marble material, derived from reclaimed marble, enriched with the purity of Australian minerals. Offering enhanced performance, achieved through the integration of the most advanced materials, apaiserMARBLE is shaped and perfected by our master craftsmen.

We at apaiser are committed to manufacturing bathware, which is respectful of the environment. In all phases of our process, we strive to produce a product with consistently low environmental impact.

#### apaiser CARE

A dedicated support platform comprising apaiser's in-house design and engineering professionals, provides superior service quality and peace of mind to all our project customers and retail installations. apaiserCARE® oversees design to deliver