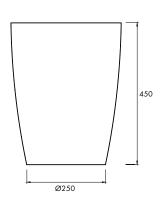

#### DIMENSIONS

Ø350mm x 450mm high. Approx weight: 25kg (55lb)

Product code 9107