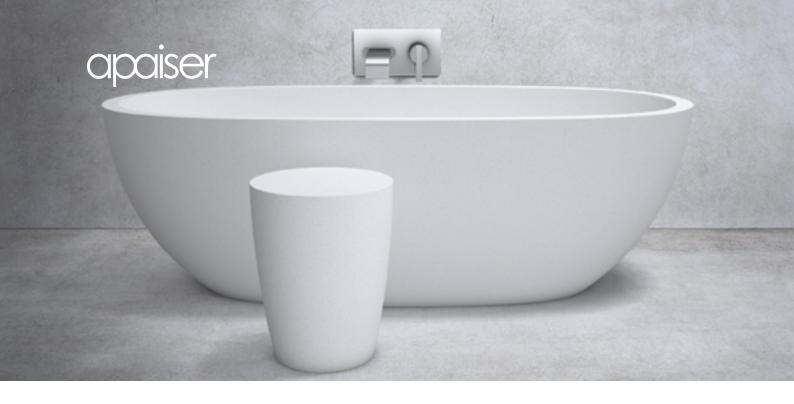

# Bath Stool

## 350mm

Add an extra layer to the bathroom experience. This multifunctional stool may be used as either a freestanding stool or a bath side table. Designed to suit any aesthetic and the perfect accessory to complete the bathroom look.