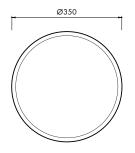

#### DIMENSIONS

Ø350mm x 450mm high. Approx weight: 25kg (55lb)

Product code 9107