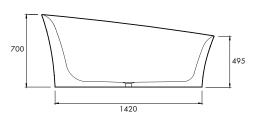

#### DIMENSIONS

1670mm x 835mm x 700mm Approx weight: 130kg (287lb) Capacity: 263 litres (58gal) Overflow option available.