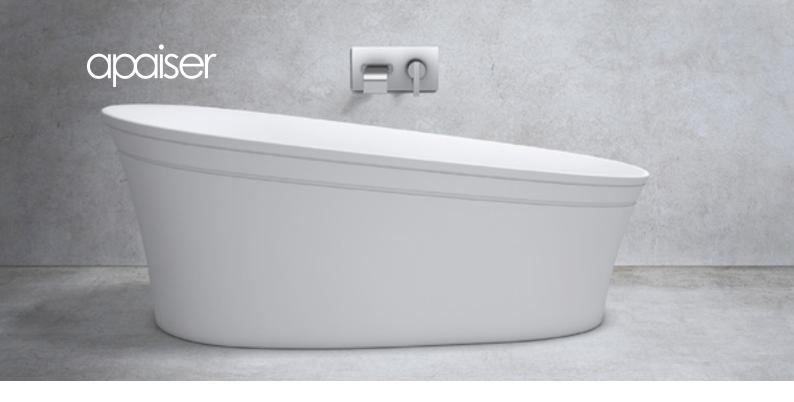

# Chameleon A-Series bath

## 1670mm

Showcasing an asymmetrical design with a bold, colourful external shell, this bath is made for maximum impact and individual expression in the bathroom. The simple lines blend harmoniously with a range of exciting colours for a unique expression of your imagination and personal style.