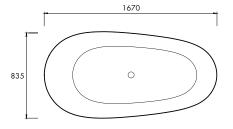

#### DIMENSIONS

1670mm x 835mm x 700mm Approx weight: 130kg (287lb) Capacity: 263 litres (58gal) Overflow option available.