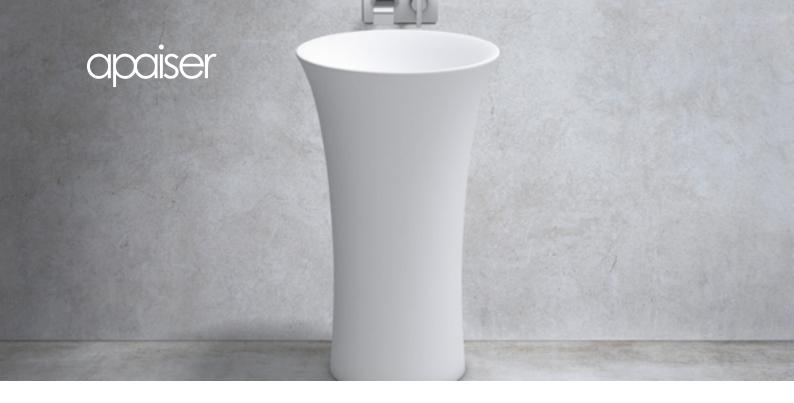

# Chameleon A-Series freestanding basin

## 540mm

With its bold, sculptural form extending to the floor, the freestanding basin allows for a strong explosion of style and creativity when paired with the A-series bath. Captivate the imagination with a kaleidoscope of colours and embrace your individuality.