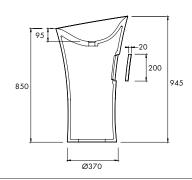

#### DIMENSIONS

Ø540mm x 945mm high Approx weight: 74kg (163lb) Overflow option available.