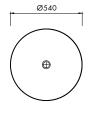

#### DIMENSIONS

Ø540mm x 945mm high Approx weight: 74kg (163lb) Overflow option available.