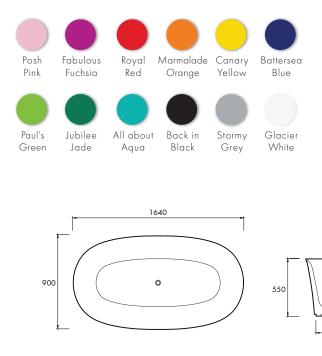

#### COLOUR PALETTE

#### DIMENSIONS

1640mm x 900mm x 550mm Approx weight: 135kg (298lb) Capacity: 420 litres (93gal) Overflow option available.

1440

Product code 5675

Colours are indicative and for reference purposes only. Due to the hand finished nature of our products, dimensional tolerances are applicable. All products to include apaiser waste