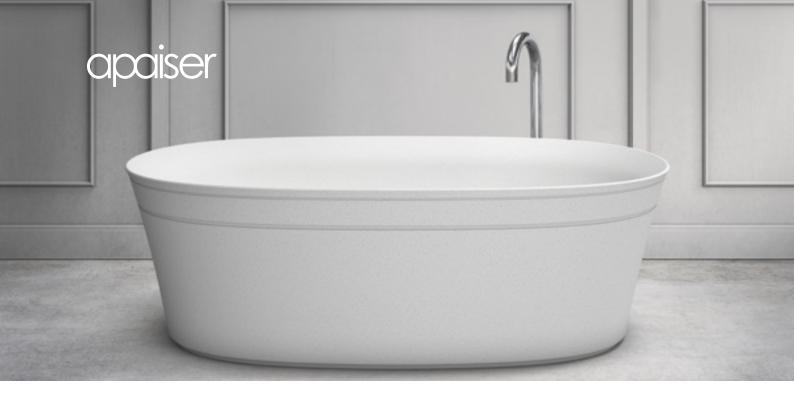

# Chameleon S-Series bath

Featuring a symmetrical design in a dynamic colour range, the S series bath is a celebration of clean lines and bold design. Its diverse colour palette allows for a unique and personal expression, challenging tradition and delighting the imagination.

### apaiser MARBLE

apaiserMARBLE® is a luxurious, performative, non-porous marble material, derived from reclaimed marble, enriched with the purity of Australian minerals. Offering enhanced performance, achieved through the integration of the most advanced materials, apaiserMARBLE is shaped and perfected by our master craftsmen.