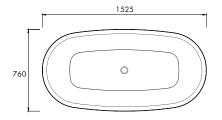

#### DIMENSIONS

1525mm x 760mm x 520mm Approx weight: 130kg (287lb) Capacity: 299 litres (79gal) Overflow option available.