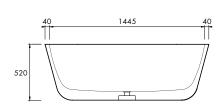

#### 1525mm

Designed with balance and symmetry, the Chi bath is perfectly proportioned to complement any bathroom style. Presenting the pinnacle of tranquillity with a contemporary touch.

#### DIMENSIONS

1525mm x 760mm x 520mm Approx weight: 130kg (287lb) Capacity: 299 litres (79gal) Overflow option available.