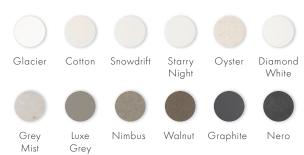

# **GEOMETRICS**

# Chi bath

#### 1525mm

Designed with balance and symmetry, the Chi bath is perfectly proportioned to complement any bathroom style. Presenting the pinnacle of tranquillity with a contemporary touch.

### **COLOUR PALETTE**



# apaiser MARBLE

apaiserMARBLE® is a luxurious, performative, non-porous marble material, derived from reclaimed marble, enriched with the purity of Australian minerals. Offering enhanced performance, achieved through the integration of the most advanced materials, apaiserMARBLE is shaped and perfected by our master craftsmen.

We at apaiser are committed to manufacturing bathware, which is respectful of the environment. In all phases of our process, we strive to produce a product with consistently low environmental impact.

### apaiser CARE

A dedicated support platform comprising apaiser's in-house design and engineering professionals, provides superior service quality and peace of mind to all our project customers and retail installations. apaiserCARE® oversees design to delivery, in