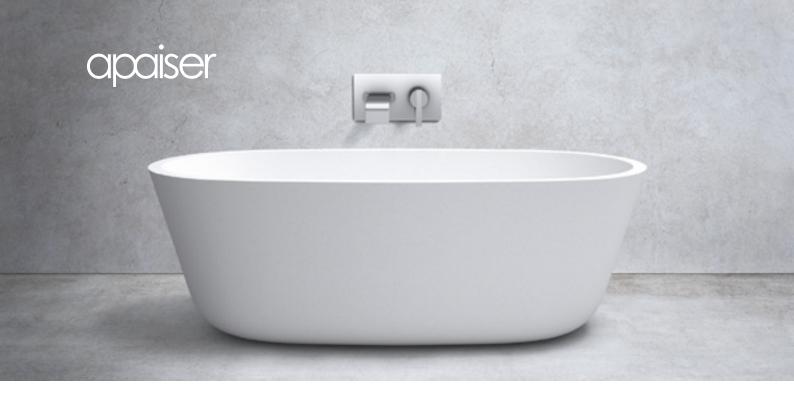

# Chi bath

#### 1525mm

Designed with balance and symmetry, the Chi bath is perfectly proportioned to complement any bathroom style. Presenting the pinnacle of tranquillity with a contemporary touch.