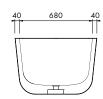

#### 1525mm

Designed with balance and symmetry, the Chi bath is perfectly proportioned to complement any bathroom style. Presenting the pinnacle of tranquillity with a contemporary touch.

#### DIMENSIONS

1525mm x 760mm x 520mm Approx weight: 130kg (287lb) Capacity: 299 litres (79gal) Overflow option available.