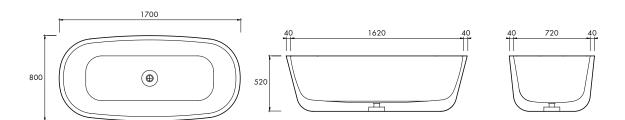

#### DIMENSIONS

1700mm x 800mm x 520mm Approx weight: 140kg (308lb) Capacity: 360 litres (80gal)