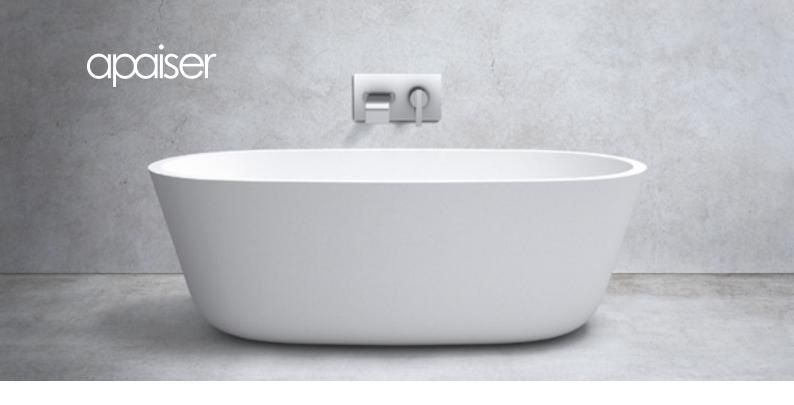

# Chi bath

#### 1700mm

Designed with balance and symmetry, the Chi bath is perfectly proportioned to complement any bathroom style. Presenting the pinnacle of tranquillity with a contemporary touch.