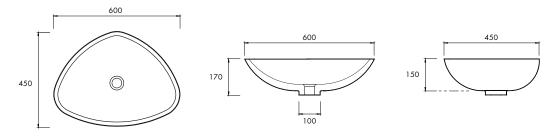

#### DIMENSIONS

600mm  $\times$  450mm  $\times$  170mm Approx weight: 15kg (33lb)

Product code 6249