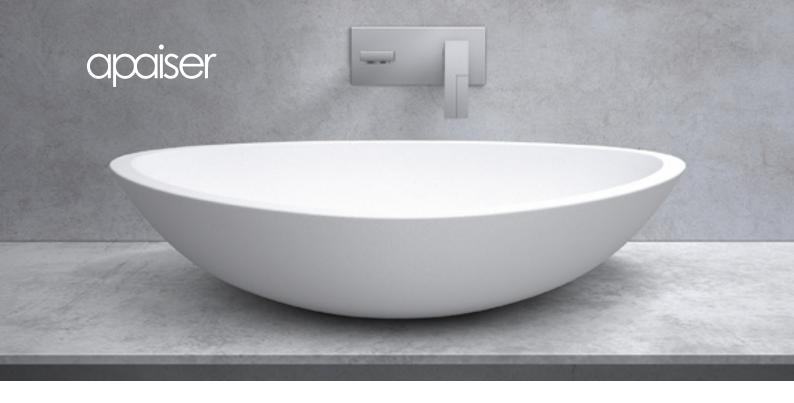

# Eclipse basin

#### 600mm

An homage to cockle shells laying on the beach, the Eclipse basin is designed to accompany the Eclipse bath. Tactile and soft, offering a deep and tranquil sense of luxury.