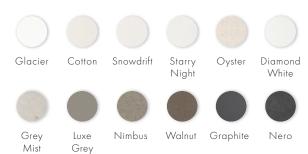

### **ORGANICS**

# Eclipse basin

#### 600mm

An homage to cockle shells laying on the beach, the Eclipse basin is designed to accompany the Eclipse bath. Tactile and soft, offering a deep and tranquil sense of luxury.

#### **COLOUR PALETTE**



## apaiser MARBLE

apaiserMARBLE® is a luxurious, performative, non-porous marble material, derived from reclaimed marble, enriched with the purity of Australian minerals. Offering enhanced performance, achieved through the integration of the most advanced materials, apaiserMARBLE is shaped and perfected by our master craftsmen.

We at apaiser are committed to manufacturing bathware, which is respectful of the environment. In all phases of our process, we strive to produce a product with consistently low environmental impact.

#### apaiser CARE

A dedicated support platform comprising apaiser's in-house design and engineering professionals, provides superior service quality and peace of mind to all our project customers and retail installations. apaiserCARE® oversees design to delivery,