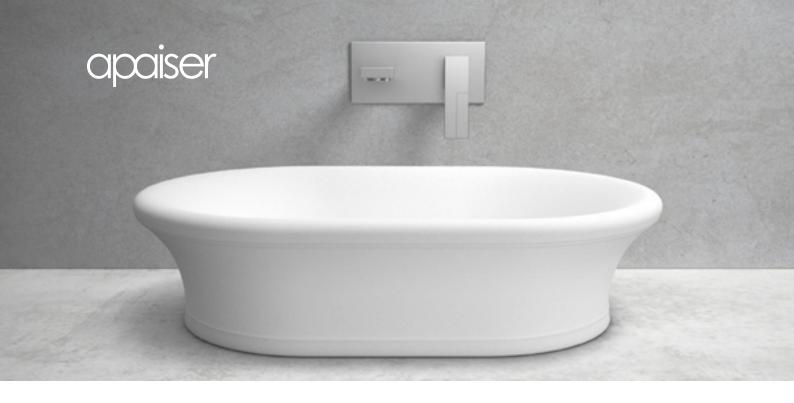

# Emerald basin

#### 600mm

Transform the bathroom into an elegant, indulgent bathing space. Perfectly designed to accompany the Emerald bath with its classic and timeless lines, as a contemporary version of a Victorian classic.