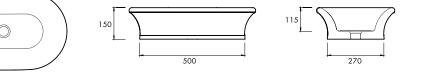

DIMENSIONS 600mm x 370mm x 150mm Approx weight: 20kg (44lb)

Product code 6052

Colours are indicative and for reference purposes only. Due to the hand finished nature of our products, dimensional tolerances are applicable. All products to include apaiser waste.