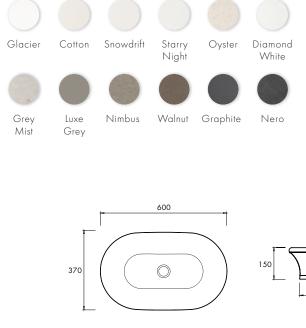

### **COLOUR PALETTE**

DIMENSIONS 600mm x 370mm x 150mm Approx weight: 20kg (44lb)

Product code 6052

Colours are indicative and for reference purposes only. Due to the hand finished nature of our products, dimensional tolerances are applicable. All products to include apaiser waste.