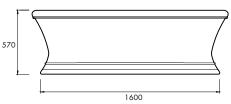

#### DIMENSIONS

1750mm x 850mm x 570mm Approx weight: 125kg (276lb) Capacity: 331 litres (87gal) Overflow option available.

1750