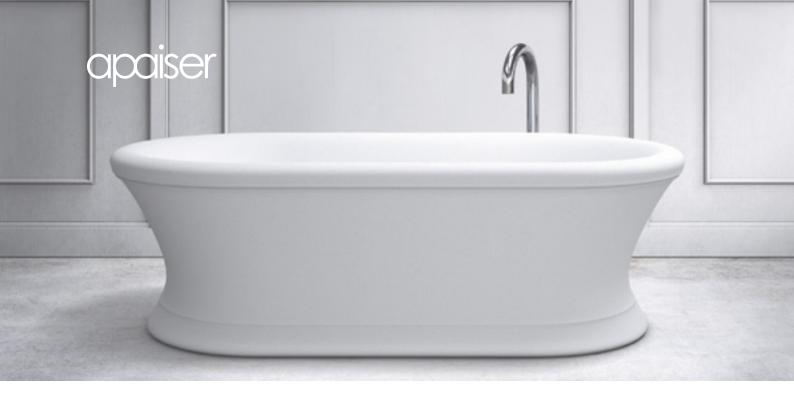

# Emerald bath

## 1750mm

A contemporary homage to the classical lines of the Victorian bathing era. Featuring a curvaceous form with a solid, sculptured appearance, the Emerald bath is a beautiful addition to a bygone era.