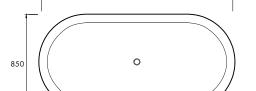

#### DIMENSIONS

1750mm x 850mm x 570mm Approx weight: 125kg (276lb) Capacity: 331 litres (87gal) Overflow option available.

1750