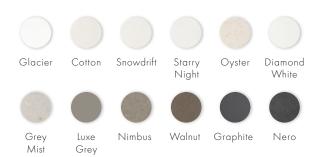

# **ORGANICS**

# Haven without base

# 1800mm

Fluid in form and iconic by design, the Haven is a signature piece of the apaiser collection. As the epitome of bathroom luxury, its free-flowing curves and organic nature offer evocative beauty and functionality.

### **COLOUR PALETTE**



# apaiser MARBLE

apaiserMARBLE® is a luxurious, performative, non-porous marble material, derived from reclaimed marble, enriched with the purity of Australian minerals. Offering enhanced performance, achieved through the integration of the most advanced materials, apaiserMARBLE is shaped and perfected by our master craftsmen.

We at apaiser are committed to manufacturing bathware, which is respectful of the environment. In all phases of our process, we strive to produce a product with consistently low environmental impact.

# apaiser CARE

A dedicated support platform comprising apaiser's in-house design and engineering professionals, provides superior service quality and peace of mind to all our project customers and retail installations. apaiserCARE® oversees design to delivery, inst