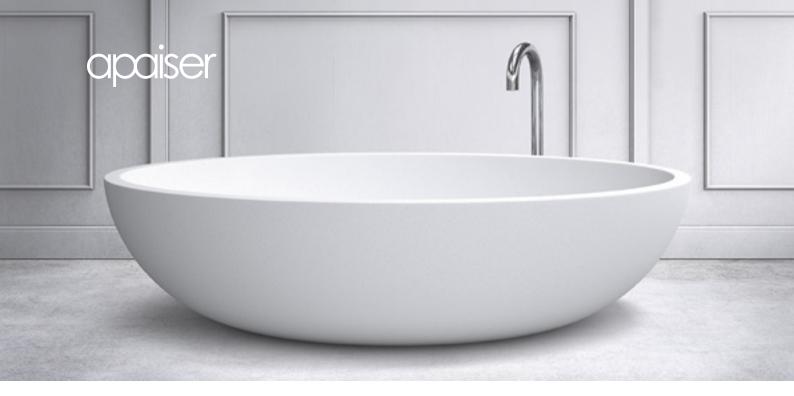

# Haven without base

# 1800mm

Fluid in form and iconic by design, the Haven is a signature piece of the apaiser collection. As the epitome of bathroom luxury, its free-flowing curves and organic nature offer evocative beauty and functionality.