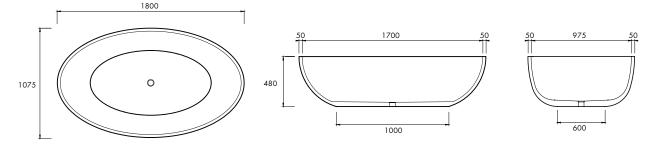

#### DIMENSIONS

1800mm x 1075mm x 480mm Approx weight: 138kg (304lb) Capacity: 468 litres (124gal) Overflow option available.