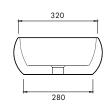

## 530mm

Featuring soft lines and a deeply organic shape reminiscent of the petals of a lotus flower, the Lotus basin is designed to complement the Lotus bath. Create the ultimate cocoon-like experience.

#### DIMENSIONS

530mm x 360mm x 150mm Approx weight: 19kg (411b)