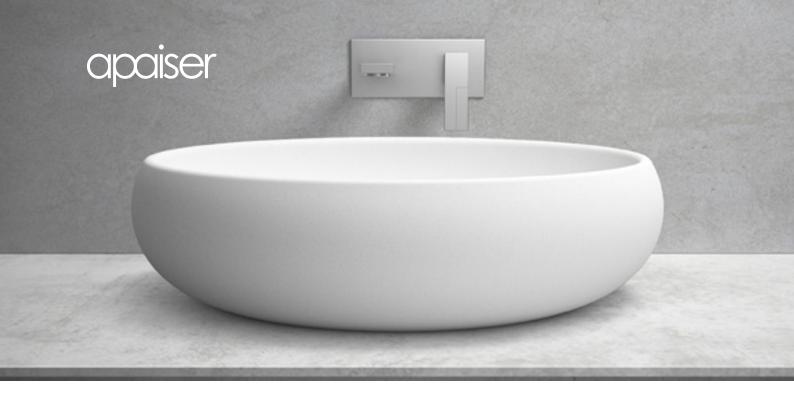

# Lotus basin

## 530mm

Featuring soft lines and a deeply organic shape reminiscent of the petals of a lotus flower, the Lotus basin is designed to complement the Lotus bath. Create the ultimate cocoon-like experience.