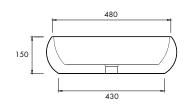

## 530mm

Featuring soft lines and a deeply organic shape reminiscent of the petals of a lotus flower, the Lotus basin is designed to complement the Lotus bath. Create the ultimate cocoon-like experience.

#### DIMENSIONS

530mm x 360mm x 150mm Approx weight: 19kg (411b)