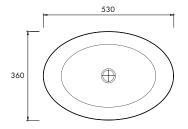

ived from reclaimed marble, enriched with the purity of Australian minerals. Offering enhanced performance, achieved through the integration of the most advanced materials, apaiserMARBLE is shaped and perfected by our master craftsmen.

We at apaiser are committed to manufacturing bathware, which is respectful of the environment. In all phases of our process, we strive to produce a product with consistently low environmental impact.

#### apaiser CARE

A dedicated support platform comprising apaiser's in-house design and engineering professionals, provides superior service quality and peace of mind to all our project customers and retail installations. apaiserCARE® oversees design to delivery, installation and training.

#### DIMENSIONS

530mm x 360mm x 150mm Approx weight: 19kg (411b)