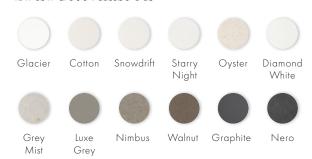

### **ORGANICS**

# Lotus basin

## 530mm

Featuring soft lines and a deeply organic shape reminiscent of the petals of a lotus flower, the Lotus basin is designed to complement the Lotus bath. Create the ultimate cocoon-like experience.

#### **COLOUR PALETTE**



### apaiser MARBLE

apaiserMARBLE® is a luxurious, performative, non-porous marble material, derived from reclaimed marble, enriched with the purity of Australian minerals. Offering enhanced performance, achieved through the integration of the most advanced materials, apaiserMARBLE is shaped and perfected by our master craftsmen.

We at apaiser are committed to manufacturing bathware, which is respectful of the environment. In all phases of our process, we strive to produce a product with consistently low environmental impact.

#### apaiser CARE

A dedicated support platform comprising apaiser's in-house design and engineering professionals, provides superior service quality and peace of mind to all our project customers and retail installations. apaiserCARE® oversees design to delivery,