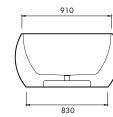

#### DIMENSIONS

1550

1550

1780mm x 1050mm 540mm Approx weight: 180kg (397lb) Capacity: 351 litres (93gal) Overflow option available.

Product code 5558

apaiser.com