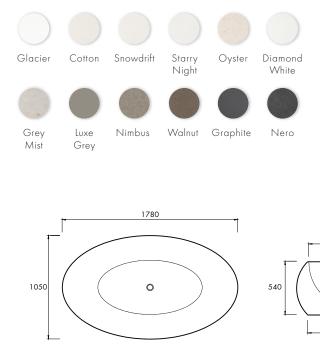

## **COLOUR PALETTE**

#### DIMENSIONS

1550

1550

1780mm x 1050mm 540mm Approx weight: 180kg (397lb) Capacity: 351 litres (93gal) Overflow option available.

Product code 5558

apaiser.com