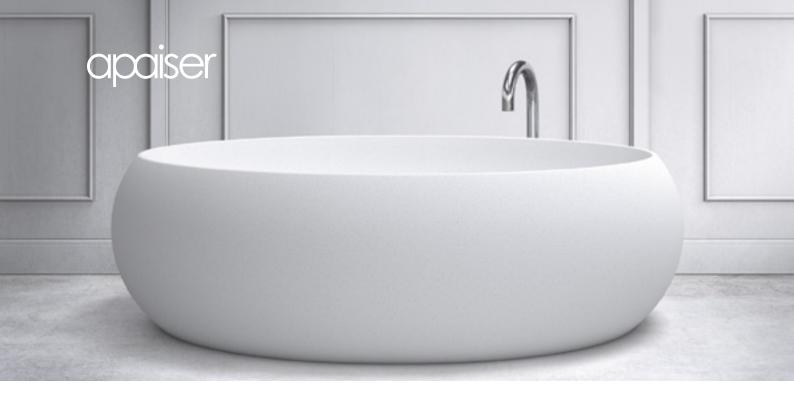

# Lotus bath

### 1780mm

Taking its inspiration from the gentle petals of the lotus flower. Designed to create a cocoon-like experience with a freeflowing form that evokes a deeply tranquil and relaxing ambience.