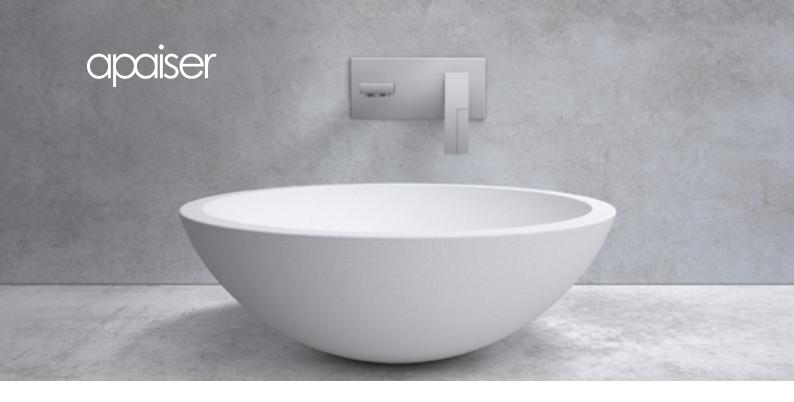

# Lunar Globe basin

#### 450mm

Taking its inspiration from the moon and planet systems, this basin features a perfectly circular shape and soft sculptured look for a divine bathroom experience.