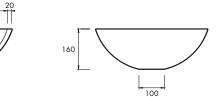

DIMENSIONS Ø450mm x 160mm high Approx weight: 11kg (24lb)

| 5<br>YEAR | residential<br>manufacturers<br>warranty |
|-----------|------------------------------------------|
| 5<br>year | COMMERCIAL<br>MANUFACTURERS<br>WARRANTY  |