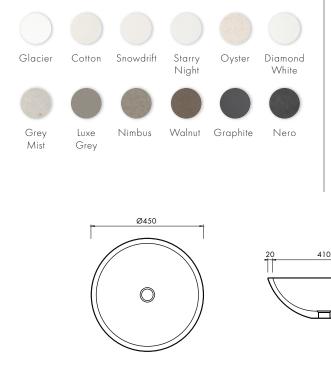

## **COLOUR PALETTE**

DIMENSIONS Ø450mm x 160mm high Approx weight: 11kg (24lb)

| 5<br>YEAR | residential<br>manufacturers<br>warranty |
|-----------|------------------------------------------|
| 5<br>year | COMMERCIAL<br>MANUFACTURERS<br>WARRANTY  |

Product code 6083

Colours are indicative and for reference purposes only. Due to the hand finished nature of our products, dimensional tolerances are applicable. All products to include apaiser waste