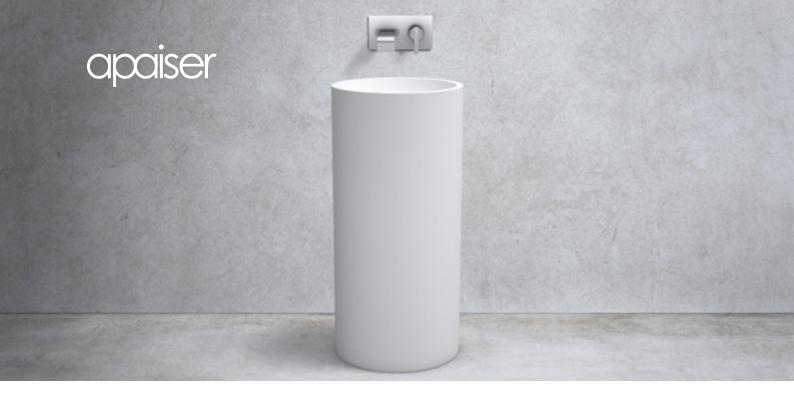

# Lunar Pool basin

# **Freestanding**

Rising from the ground with a bold cylindrical form, the Lunar Pool basin is a modern approach to the traditional pedestal basin. Designed to stylishly complement the bath.