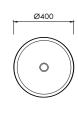

#### DIMENSIONS

Ø400 x 850mm high Approx weight: 55kg (120lb) Overflow option available.

Product code 6006