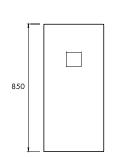

#### DIMENSIONS

Ø400 x 850mm high Approx weight: 55kg (120lb) Overflow option available.

Product code 6006