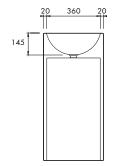

#### DIMENSIONS

Ø400 x 850mm high Approx weight: 55kg (120lb) Overflow option available.

Product code 6006