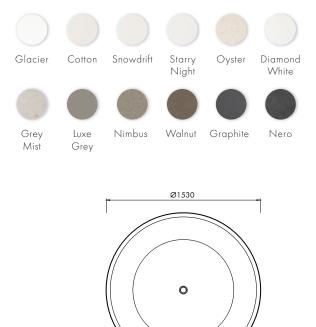

### **COLOUR PALETTE**

DIMENSIONS Ø1530mm x 550mm high Approx weight: 155kg (342lb) Capacity: 731 litres (193gal)

Overflow option available.

Product code 5324

Colours are indicative and for reference purposes only. Due to the hand finished nature of our products, dimensional tolerances are applicable. All products to include apaiser waste