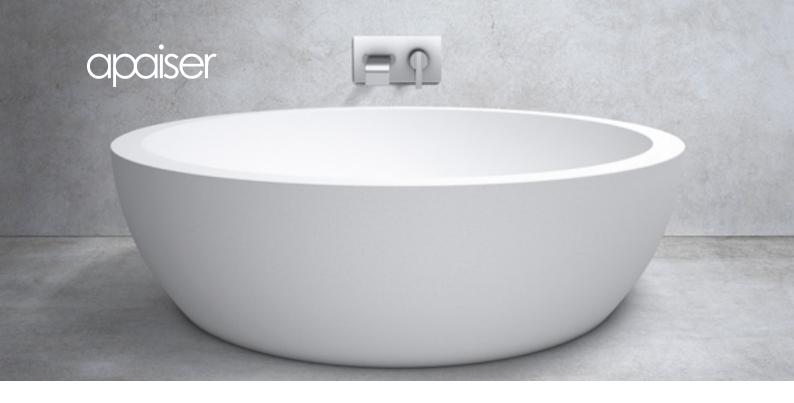

# Lunar bath

#### 1530mm

An infinite circle of life with endless appeal for a beautiful bathing experience. Grand in design, superbly engineered with a sculptured appearance.