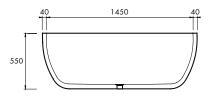

DIMENSIONS Ø1530mm x 550mm high Approx weight: 155kg (342lb) Capacity: 731 litres (193gal)

Overflow option available.

Product code 5324

Colours are indicative and for reference purposes only. Due to the hand finished nature of our products, dimensional tolerances are applicable. All products to include apaiser waste