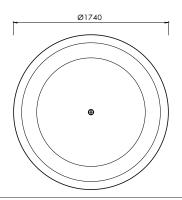

## 1740mm

An infinite circle of life with endless appeal for a beautiful bathing experience. Grand in design, superbly engineered with a sculptured appearance.

#### DIMENSIONS

Ø1740mm x 500mm high Approx weight: 220kg (485lb) Capacity: 712 litres (188gal) Overflow option available.

Product code 5399