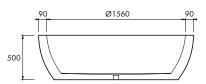

#### DIMENSIONS

Ø1740mm x 500mm high Approx weight: 220kg (485lb) Capacity: 712 litres (188gal) Overflow option available.

Product code 5399