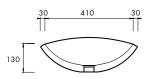

#### 500mm

The Oman basin is designed as a companion to the Oman bath. Perfectly expressed with a free-flowing and sensual shape, with its form inspired by the stunning landscapes of the Gulf of Oman.

#### DIMENSIONS

500mm x 450mm x 160mm Approx weight: 19kg (41lb)

Product code 6045