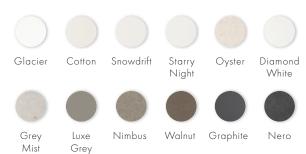

# **ORGANICS**

# Oman basin

#### 500mm

The Oman basin is designed as a companion to the Oman bath. Perfectly expressed with a free-flowing and sensual shape, with its form inspired by the stunning landscapes of the Gulf of Oman.

### **COLOUR PALETTE**



# apaiser MARBLE

apaiserMARBLE® is a luxurious, performative, non-porous marble material, derived from reclaimed marble, enriched with the purity of Australian minerals. Offering enhanced performance, achieved through the integration of the most advanced materials, apaiserMARBLE is shaped and perfected by our master craftsmen.

We at apaiser are committed to manufacturing bathware, which is respectful of the environment. In all phases of our process, we strive to produce a product with consistently low environmental impact.

### apaiser CARE

A dedicated support platform comprising apaiser's in-house design and engineering professionals, provides superior service quality and peace of mind to all our project customers and retail installations. apaiserCARE® oversees design to delivery, in