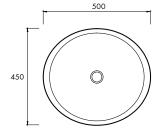

#### DIMENSIONS

500mm x 450mm x 160mm Approx weight: 19kg (41lb)

Product code 6045