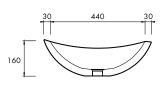

#### 500mm

The Oman basin is designed as a companion to the Oman bath. Perfectly expressed with a free-flowing and sensual shape, with its form inspired by the stunning landscapes of the Gulf of Oman.

#### DIMENSIONS

500mm x 450mm x 160mm Approx weight: 19kg (41lb)

Product code 6045