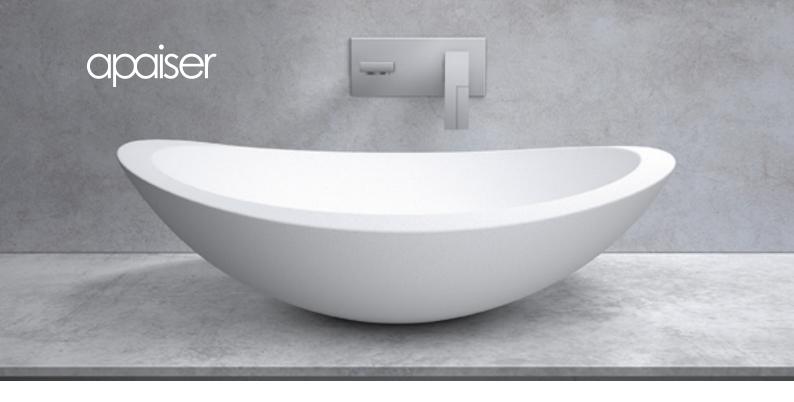

# Oman basin

#### 500mm

The Oman basin is designed as a companion to the Oman bath. Perfectly expressed with a free-flowing and sensual shape, with its form inspired by the stunning landscapes of the Gulf of Oman.