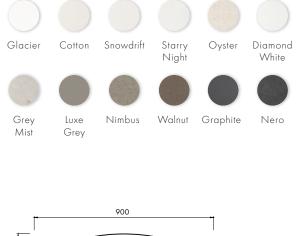

# ORGANICS

# Oman basin

#### 900mm

450

Featuring a generous profile, the 900 Oman basin is the perfect accompaniment to the Oman bath. Inspired by the Gulf of Oman's beautiful landscapes, and designed with similar curves and soft edges.

## **COLOUR PALETTE**



### *apaiser* MARBLE

apaiserMARBLE® is a luxurious, performative, non-porous marble material, derived from reclaimed marble, enriched with the purity of Australian minerals. Offering enhanced performance, achieved through the integration of the most advanced materials, apaiserMARBLE is shaped and perfected by our master craftsmen.

We at apaiser are committed to manufacturing bathware, which is respectful of the environment. In all phases of our process, we strive to produce a product with consistently low environmental impact.

### apaiser CARE

A dedicated support platform comprising apaiser's in-house design and engineering professionals, provides superior service quality and peace of mind to all our project customers and retail installations. apaiserCARE® oversees design to delivery