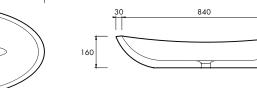

30

DIMENSIONS 900mm x 450mm x 160mm Approx weight: 27kg (60lb)

Product code 6022

Colours are indicative and for reference purposes only. Due to the hand finished nature of our products, dimensional tolerances are applicable. All products to include apaiser waste.