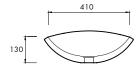

#### 900mm

450

Featuring a generous profile, the 900 Oman basin is the perfect accompaniment to the Oman bath. Inspired by the Gulf of Oman's beautiful landscapes, and designed with similar curves and soft edges.

30

DIMENSIONS 900mm x 450mm x 160mm Approx weight: 27kg (60lb)

Product code 6022

Colours are indicative and for reference purposes only. Due to the hand finished nature of our products, dimensional tolerances are applicable. All products to include apaiser waste.