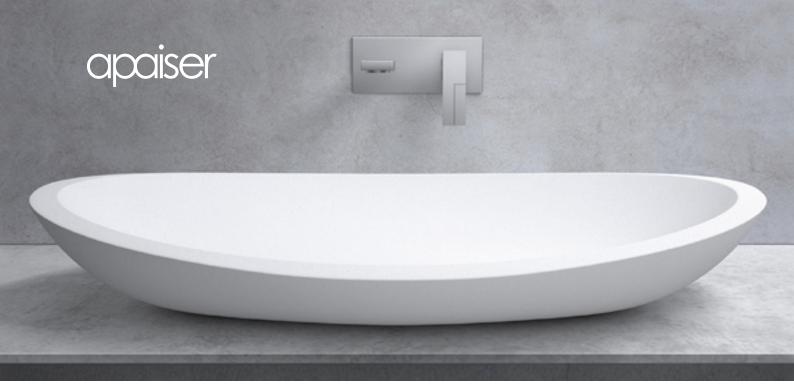

#### 900mm

450

Featuring a generous profile, the 900 Oman basin is the perfect accompaniment to the Oman bath. Inspired by the Gulf of Oman's beautiful landscapes, and designed with similar curves and soft edges.