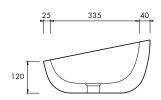

ved from reclaimed marble, enriched with the purity of Australian minerals. Offering enhanced performance, achieved through the integration of the most advanced materials, apaiserMARBLE is shaped and perfected by our master craftsmen.

We at apaiser are committed to manufacturing bathware, which is respectful of the environment. In all phases of our process, we strive to produce a product with consistently low environmental impact.

# apaiser CARE

A dedicated support platform comprising apaiser's in-house design and engineering professionals, provides superior service quality and peace of mind to all our project customers and retail installations. apaiserCARE® oversees design to delivery, installation and training.

#### DIMENSIONS

600mm x 400mm x 200mm Approx weight: 16kg (35lb)