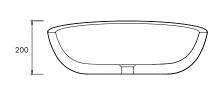

rived from reclaimed marble, enriched with the purity of Australian minerals. Offering enhanced performance, achieved through the integration of the most advanced materials, apaiserMARBLE is shaped and perfected by our master craftsmen.

We at apaiser are committed to manufacturing bathware, which is respectful of the environment. In all phases of our process, we strive to produce a product with consistently low environmental impact.

# apaiser CARE

A dedicated support platform comprising apaiser's in-house design and engineering professionals, provides superior service quality and peace of mind to all our project customers and retail installations. apaiserCARE® oversees design to delivery, installation and training.

#### DIMENSIONS

600mm x 400mm x 200mm Approx weight: 16kg (35lb)