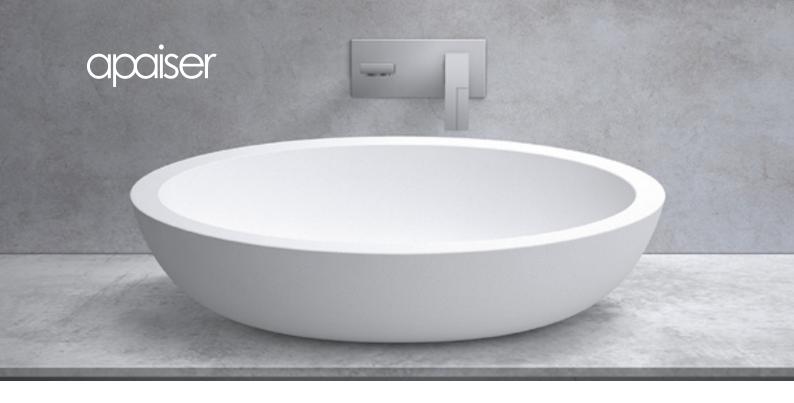

# Reflection basin

# 600mm

Designed to complement the Reflection bath, the corresponding basin is inspired by a droplet of water. Smooth and delicate with an asymmetrical shape to create the ultimate washing experience.