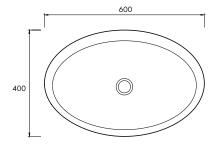

derived from reclaimed marble, enriched with the purity of Australian minerals. Offering enhanced performance, achieved through the integration of the most advanced materials, apaiserMARBLE is shaped and perfected by our master craftsmen.

We at apaiser are committed to manufacturing bathware, which is respectful of the environment. In all phases of our process, we strive to produce a product with consistently low environmental impact.

# apaiser CARE

A dedicated support platform comprising apaiser's in-house design and engineering professionals, provides superior service quality and peace of mind to all our project customers and retail installations. apaiserCARE® oversees design to delivery, installation and training.

#### DIMENSIONS

600mm x 400mm x 200mm Approx weight: 16kg (35lb)