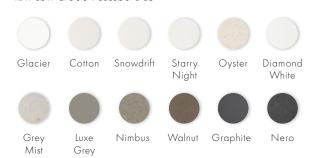

# **ORGANICS**

# Reflection basin

# 600mm

Designed to complement the Reflection bath, the corresponding basin is inspired by a droplet of water. Smooth and delicate with an asymmetrical shape to create the ultimate washing experience.

### **COLOUR PALETTE**



# apaiser MARBLE

apaiserMARBLE® is a luxurious, performative, non-porous marble material, derived from reclaimed marble, enriched with the purity of Australian minerals. Offering enhanced performance, achieved through the integration of the most advanced materials, apaiserMARBLE is shaped and perfected by our master craftsmen.

We at apaiser are committed to manufacturing bathware, which is respectful of the environment. In all phases of our process, we strive to produce a product with consistently low environmental impact.

# apaiser CARE

A dedicated support platform comprising apaiser's in-house design and engineering professionals, provides superior service quality and peace of mind to all our project customers and retail installations. apaiserCARE® oversees design to delivery, inst