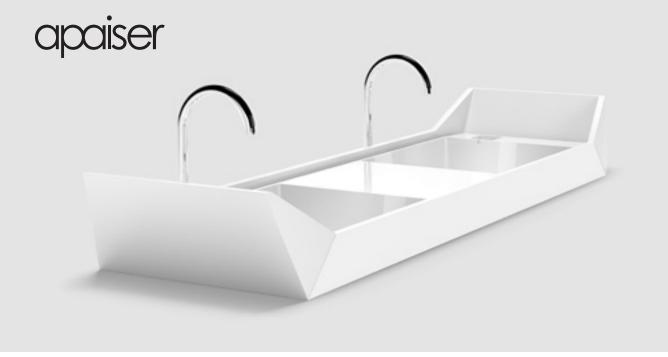

# 1500mm

The Sampan Double Basin is a remarkable, semi recessed vanity design. Drawing upon the angular and low profile form of the Sampan boat, combined with generous proportions and fine detail, the basin is reminiscent of a marine sculpture for the bathroom.