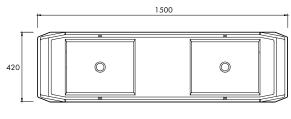

#### DIMENSIONS

1500mm x 420mm x 255mm Approx weight: 90kg (198lb)

Product code

6294