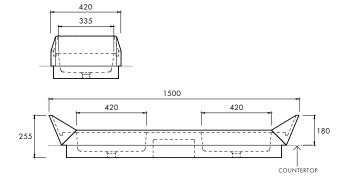

THE SAMPAN DOUBLE BASIN IS DESIGNED TO BE RECESSED INTO THE COUNTER TOP BY 75MM.

#### DIMENSIONS

1500mm x 420mm x 255mm Approx weight: 90kg (198lb)

Product code

6294