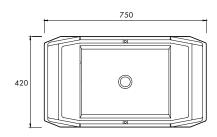

#### DIMENSIONS

750mm x 420mm x 255mm Approx weight: 45kg (99lb)

Product code 6262

apaiser.com