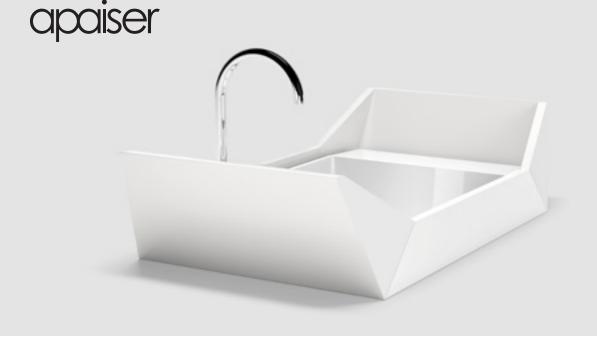

# Sampan single basin

#### 750mm

Like any diminution of a larger form, the Sampan semi recessed basin offers all the attributes of the original in a versatile and compact solution. With clever details and a presence that commands attention in defiance of its petite form, the basin is an architectural masterpiece.