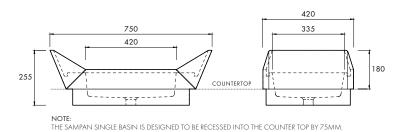

#### DIMENSIONS

750mm x 420mm x 255mm Approx weight: 45kg (99lb)

Product code 6262

apaiser.com