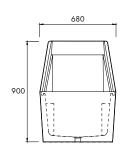

#### DIMENSIONS

1660mm x 680mm x 900mm Capacity: 255 litres (56gal) Approx weight: 155kg (341lb) Built in overflow as standard.

Product code

5724