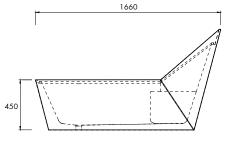

#### DIMENSIONS

1660mm x 680mm x 900mm Capacity: 255 litres (56gal) Approx weight: 155kg (341lb) Built in overflow as standard.

Product code

5724