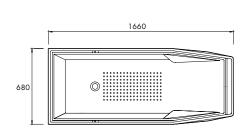

### 1660mm

With an eye to the ultimate in style and superb comfort in bathing, the Sampan Single Bath is an amazing addition to the apaiser Collections. The architectural form is balanced by the luxurious nature of the material supported by the sumptuous interior depth.

#### DIMENSIONS

1660mm x 680mm x 900mm Capacity: 255 litres (56gal) Approx weight: 155kg (341lb) Built in overflow as standard.

Product code

5724