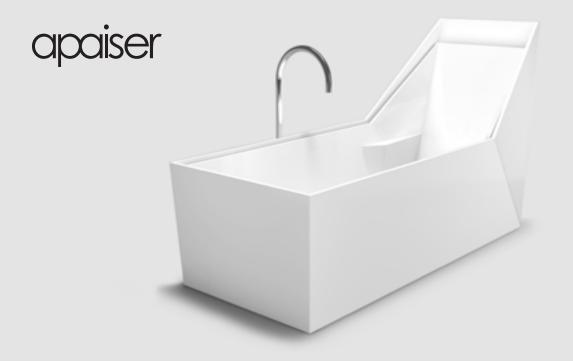

### 1660mm

With an eye to the ultimate in style and superb comfort in bathing, the Sampan Single Bath is an amazing addition to the apaiser Collections. The architectural form is balanced by the luxurious nature of the material supported by the sumptuous interior depth.

#### DIMENSIONS

1660mm x 680mm x 900mm Capacity: 255 litres (56gal) Approx weight: 155kg (341lb) Built in overflow as standard.

Product code

5724