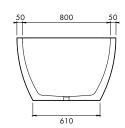

### 1800mm

An eternally classic design. It's elegance and free flowing lines allow the Sapphire bath to adapt to any style, from ultra contemporary to timelessly traditional.

#### DIMENSIONS

1800mm x 900mm x 570mm Approx weight: 145kg (320lb) Capacity: 475 litres (104gal) Overflow option available.