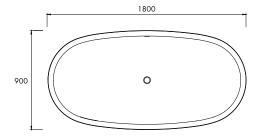

#### DIMENSIONS

1800mm x 900mm x 570mm Approx weight: 145kg (320lb) Capacity: 475 litres (104gal) Overflow option available.