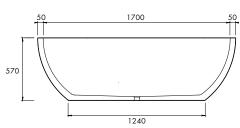

### 1800mm

An eternally classic design. It's elegance and free flowing lines allow the Sapphire bath to adapt to any style, from ultra contemporary to timelessly traditional.

#### DIMENSIONS

1800mm x 900mm x 570mm Approx weight: 145kg (320lb) Capacity: 475 litres (104gal) Overflow option available.