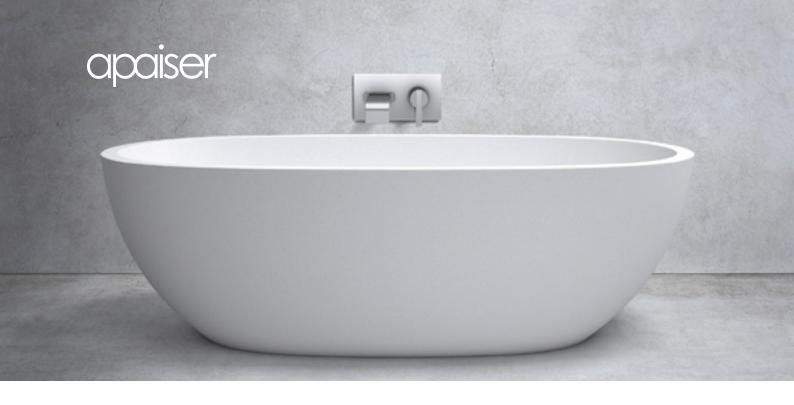

# Sapphire bath

### 1800mm

An eternally classic design. It's elegance and free flowing lines allow the Sapphire bath to adapt to any style, from ultra contemporary to timelessly traditional.