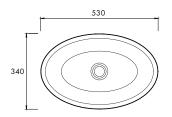

rived from reclaimed marble, enriched with the purity of Australian minerals. Offering enhanced performance, achieved through the integration of the most advanced materials, apaiserMARBLE is shaped and perfected by our master craftsmen.

We at apaiser are committed to manufacturing bathware, which is respectful of the environment. In all phases of our process, we strive to produce a product with consistently low environmental impact.

### apaiser CARE

A dedicated support platform comprising apaiser's in-house design and engineering professionals, provides superior service quality and peace of mind to all our project customers and retail installations. apaiserCARE® oversees design to delivery, installation and training.

#### DIMENSIONS

530mm x 340mm x 150mm Approx weight: 18kg (40lb)