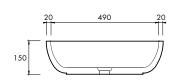

ved from reclaimed marble, enriched with the purity of Australian minerals. Offering enhanced performance, achieved through the integration of the most advanced materials, apaiserMARBLE is shaped and perfected by our master craftsmen.

We at apaiser are committed to manufacturing bathware, which is respectful of the environment. In all phases of our process, we strive to produce a product with consistently low environmental impact.

### apaiser CARE

A dedicated support platform comprising apaiser's in-house design and engineering professionals, provides superior service quality and peace of mind to all our project customers and retail installations. apaiserCARE® oversees design to delivery, installation and training.

#### DIMENSIONS

530mm x 340mm x 150mm Approx weight: 18kg (40lb)