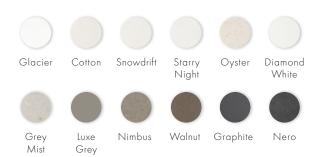

## **ORGANICS**

# Seascapes Sanctum basin

## 530mm

Draw the outside in with the Seascapes Sanctum basin, which mimics the sensual curves of the Seascapes bath. As the perfect ensemble, this basin offers soothing respite with a compact form.

#### **COLOUR PALETTE**



## apaiser MARBLE

apaiserMARBLE® is a luxurious, performative, non-porous marble material, derived from reclaimed marble, enriched with the purity of Australian minerals. Offering enhanced performance, achieved through the integration of the most advanced materials, apaiserMARBLE is shaped and perfected by our master craftsmen.

We at apaiser are committed to manufacturing bathware, which is respectful of the environment. In all phases of our process, we strive to produce a product with consistently low environmental impact.

### apaiser CARE

A dedicated support platform comprising apaiser's in-house design and engineering professionals, provides superior service quality and peace of mind to all our project customers and retail installations. apaiserCARE® oversees design to delivery, i