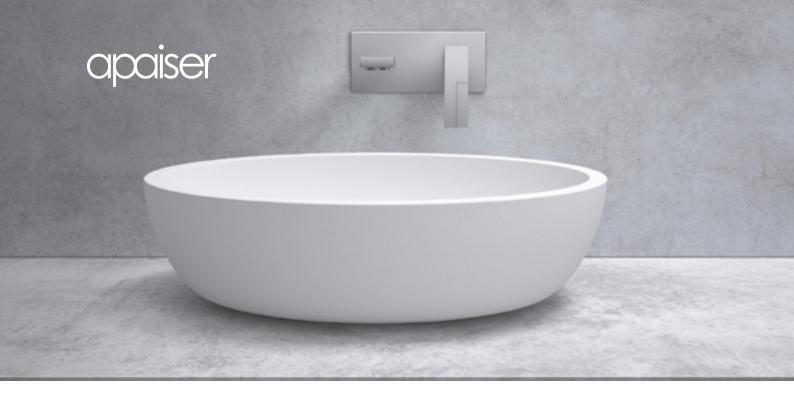

# Seascapes Sanctum basin

## 530mm

Draw the outside in with the Seascapes Sanctum basin, which mimics the sensual curves of the Seascapes bath. As the perfect ensemble, this basin offers soothing respite with a compact form.