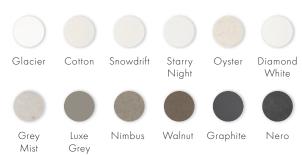

### **ORGANICS**

# Seascapes bath with base

#### 1700mm

Inspired by Sturt's Desert Pea, the Seascapes bath offers a soothing, compact form and is perfect for smaller bathroom spaces. Easily adaptable and highly functional, with elegant slim lines for a deeply sensual experience. Available with a base for added elevation.

#### **COLOUR PALETTE**



## apaiser MARBLE

apaiserMARBLE® is a luxurious, performative, non-porous marble material, derived from reclaimed marble, enriched with the purity of Australian minerals. Offering enhanced performance, achieved through the integration of the most advanced materials, apaiserMARBLE is shaped and perfected by our master craftsmen.

We at apaiser are committed to manufacturing bathware, which is respectful of the environment. In all phases of our process, we strive to produce a product with consistently low environmental impact.

#### apaiser CARE

A dedicated support platform comprising apaiser's in-house design and engineering professionals, provides superior service quality and peace of mind to all our project customers and retail installations. apaiserCARE® oversees design to delivery,