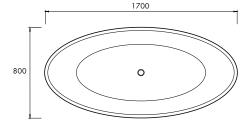

#### DIMENSIONS

1700mm x 800mm x 500mm Approx weight: 95kg (209lb) Capacity: 362 litres (96gal)