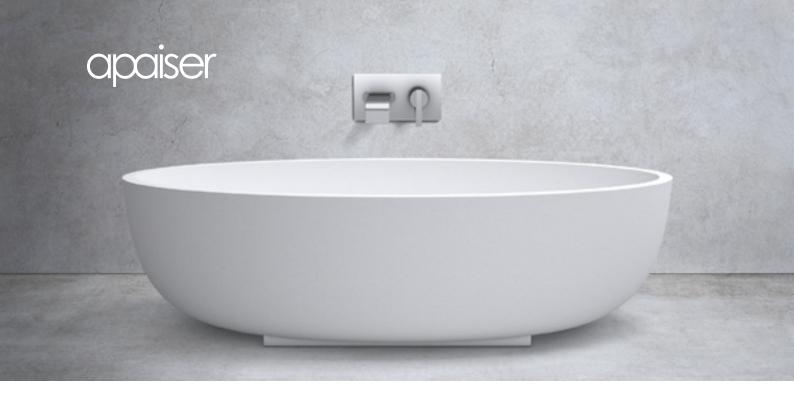

# Seascapes bath with base

#### 1700mm

Inspired by Sturt's Desert Pea, the Seascapes bath offers a soothing, compact form and is perfect for smaller bathroom spaces. Easily adaptable and highly functional, with elegant slim lines for a deeply sensual experience. Available with a base for added elevation.