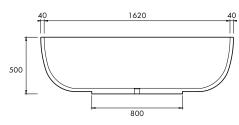

#### DIMENSIONS

1700mm x 800mm x 500mm Approx weight: 95kg (209lb) Capacity: 362 litres (96gal)