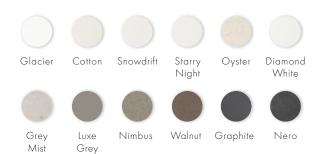

# **ORGANICS**

# Sentosa basin

### 600mm

Specially designed to complement the Sentosa bath, this basin reflects soft, feminine curves and an organic, minimalist aesthetic. It is a truly striking addition to any bathroom and creates a sense of luxury and refinement.

#### **COLOUR PALETTE**



# apaiser MARBLE

apaiserMARBLE® is a luxurious, performative, non-porous marble material, derived from reclaimed marble, enriched with the purity of Australian minerals. Offering enhanced performance, achieved through the integration of the most advanced materials, apaiserMARBLE is shaped and perfected by our master craftsmen.

We at apaiser are committed to manufacturing bathware, which is respectful of the environment. In all phases of our process, we strive to produce a product with consistently low environmental impact.

### apaiser CARE

A dedicated support platform comprising apaiser's in-house design and engineering professionals, provides superior service quality and peace of mind to all our project customers and retail installations. apaiserCARE® oversees design to delivery, in