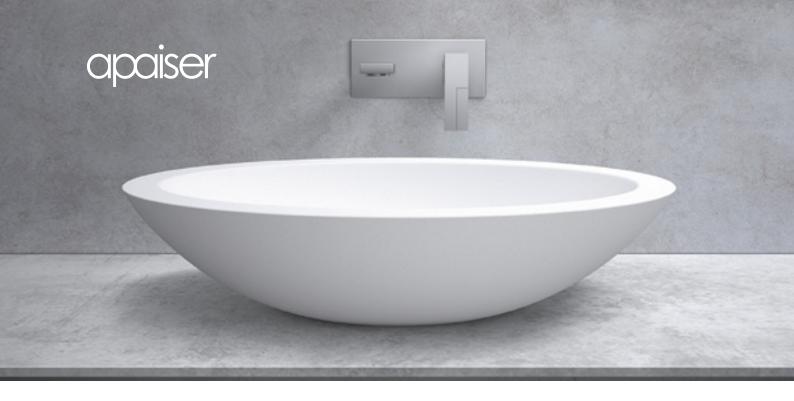

# Sentosa basin

### 600mm

Specially designed to complement the Sentosa bath, this basin reflects soft, feminine curves and an organic, minimalist aesthetic. It is a truly striking addition to any bathroom and creates a sense of luxury and refinement.