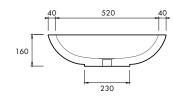

### 600mm

Specially designed to complement the Sentosa bath, this basin reflects soft, feminine curves and an organic, minimalist aesthetic. It is a truly striking addition to any bathroom and creates a sense of luxury and refinement.

#### DIMENSIONS

600mm x 450mm x 160mm Approx weight: 20kg (44lb)

Product code 6046