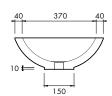

### 600mm

Specially designed to complement the Sentosa bath, this basin reflects soft, feminine curves and an organic, minimalist aesthetic. It is a truly striking addition to any bathroom and creates a sense of luxury and refinement.

#### DIMENSIONS

600mm x 450mm x 160mm Approx weight: 20kg (44lb)

Product code 6046