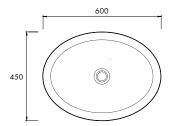

#### DIMENSIONS

600mm x 450mm x 160mm Approx weight: 20kg (44lb)

Product code 6046