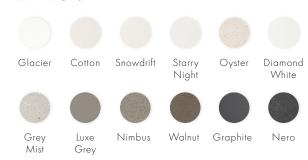

## **SHOWER**

# Shower base - Linear

### 1200mm

Add another dimension to your bathroom experience with the apaisermarble® Shower Base. Showcasing a single form expression with a Linear Drain, designed to evoke the experience of a sensual outdoor rain shower.

### **COLOUR PALETTE**





## apaiser MARBLE

apaiserMARBLE® is a luxurious, performative, non-porous marble material, derived from reclaimed marble, enriched with the purity of Australian minerals. Offering enhanced performance, achieved through the integration of the most advanced materials, apaiserMARBLE is shaped and perfected by our master craftsmen.

We at apaiser are committed to manufacturing bathware, which is respectful of the environment. In all phases of our process, we strive to produce a product with consistently low environmental impact.

## apaiser CARE

A dedicated support platform comprising apaiser's in-house design and engineering professionals, provides superior service quality and peace of mind to all our project customers and retail installations. apaiserCARE® oversees design to delivery,