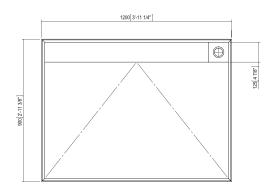

## **SHOWER**

# Shower base - Linear

### 1200mm

Add another dimension to your bathroom experience with the apaisermarble® Shower Base. Showcasing a single form expression with a Linear Drain, designed to evoke the experience of a sensual outdoor rain shower.

### **COLOUR PALETTE**





## apaiser MARBLE

apaiserMARBLE® is a luxurious, performative, non-porous marble material, derived from reclaimed marble, enriched with the purity of Australian minerals. Offering enhanced performance, achieved through the integration of the most advanced materials, apaiserMARBLE is shaped and perfected by our master craftsmen.

We at apaiser are committed to manufacturing bathware, which is respectful of the environment. In all phases of our process, we strive to produce a product with consistently low environmental impact.

## apaiser CARE

A dedicated support platform comprising apaiser's in-house design and engineering professionals, provides superior service quality and peace of mind to all our project customers and retail installations. apaiserCARE® oversees design to delivery, in