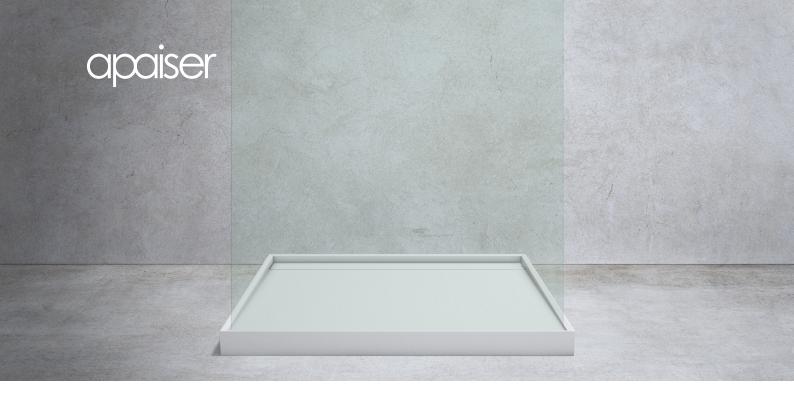

# Shower base - Linear

### 1200mm

Add another dimension to your bathroom experience with the apaisermarble® Shower Base. Showcasing a single form expression with a Linear Drain, designed to evoke the experience of a sensual outdoor rain shower.

#### Dimensions

1200mm x 900mm x 80mm

Product code 7056