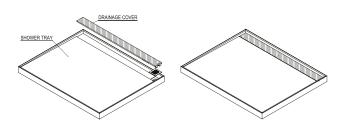

# Shower base - Linear

### 1500mm

Add another dimension to your bathroom experience with the apaisermarble® Shower Base. Showcasing a single form expression with a Linear Drain, designed to evoke the experience of a sensual outdoor rain shower.

#### Dimensions

1500mm x 1200mm x 90mm

Product code 7057