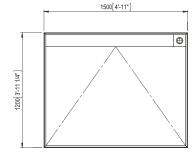

rial, derived from reclaimed marble, enriched with the purity of Australian minerals. Offering enhanced performance, achieved through the integration of the most advanced materials, apaiserMARBLE is shaped and perfected by our master craftsmen.

We at apaiser are committed to manufacturing bathware, which is respectful of the environment. In all phases of our process, we strive to produce a product with consistently low environmental impact.

## apaiser CARE

A dedicated support platform comprising apaiser's in-house design and engineering professionals, provides superior service quality and peace of mind to all our project customers and retail installations. apaiserCARE® oversees design to delivery, installation and training.

#### Dimensions

1500mm x 1200mm x 90mm



Product code 7057