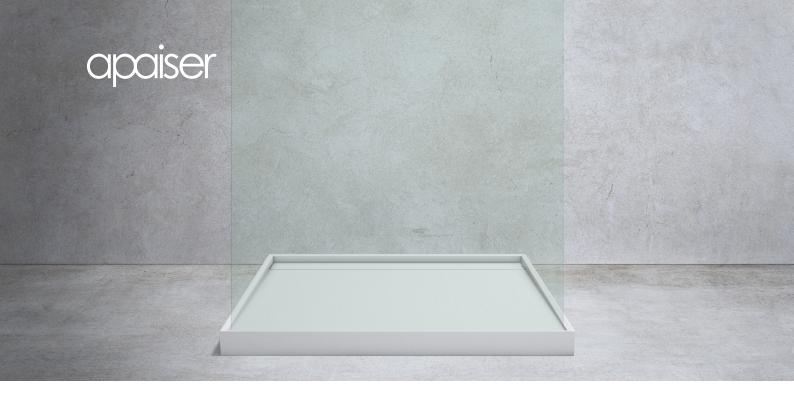

# Shower base - Linear

### 1500mm

Add another dimension to your bathroom experience with the apaisermarble® Shower Base. Showcasing a single form expression with a Linear Drain, designed to evoke the experience of a sensual outdoor rain shower.

#### Dimensions

1500mm x 1200mm x 90mm

Product code 7057