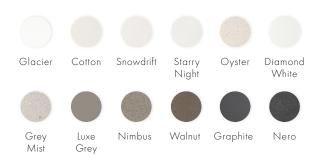

## **SHOWER**

# Shower base - Linear

### 1500mm

Add another dimension to your bathroom experience with the apaisermarble® Shower Base. Showcasing a single form expression with a Linear Drain, designed to evoke the experience of a sensual outdoor rain shower.

#### **COLOUR PALETTE**



## apaiser MARBLE

apaiserMARBLE® is a luxurious, performative, non-porous marble material, derived from reclaimed marble, enriched with the purity of Australian minerals. Offering enhanced performance, achieved through the integration of the most advanced materials, apaiserMARBLE is shaped and perfected by our master craftsmen.

We at apaiser are committed to manufacturing bathware, which is respectful of the environment. In all phases of our process, we strive to produce a product with consistently low environmental impact.

## apaiser CARE

A dedicated support platform comprising apaiser's in-house design and engineering professionals, provides superior service quality and peace of mind to all our project customers and retail installations. apaiserCARE® oversees design to delivery, in