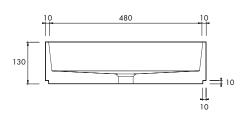

#### DIMENSIONS

500mm x 400mm x 130mm Approx weight: 25kg (55lb)

Product code 6326