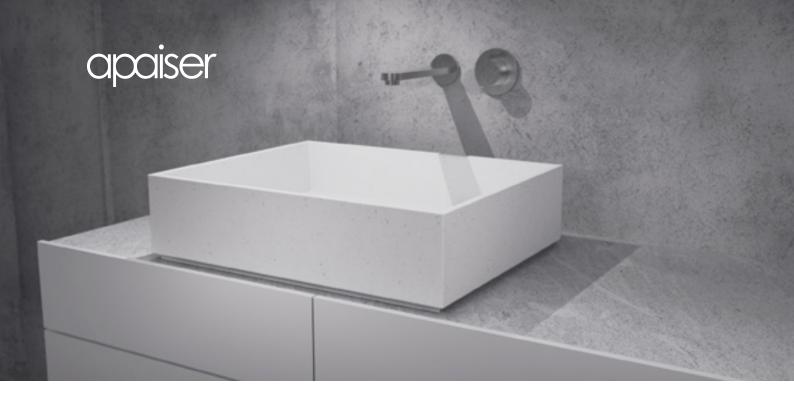

# Soka basin

# 500mm

This countertop basin with fine edge detail is an uncomplicated yet sophisticated expression of the classic 'his & hers'. As functional as it is versatile, our twin basin is ideal for both pared down traditional or cutting edge contemporary styles.