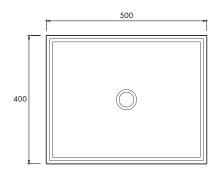

#### DIMENSIONS

500mm x 400mm x 130mm Approx weight: 25kg (55lb)

Product code 6326