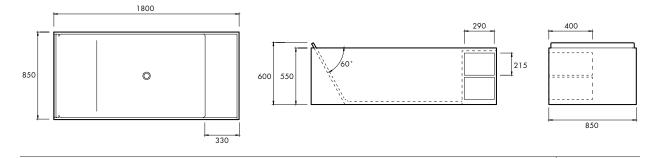

#### DIMENSIONS

1800mm x 850mm x 600mm Approx weight: 168kg (370lb) Capacity: 474 litres (104gal) Available with left or right hand shelf. Overflow option available.

Product code 5859 (L) 50022 (R)

Colours are indicative and for reference purposes only. Due to the hand finished nature of our products, dimensional tolerances are applicable. All products to include apaiser waste.