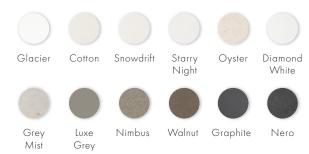

## **GEOMETRICS**

# Soka Petit bath

### 1500mm

A compact and eminently flexible bath, the Petit nonetheless enjoys all the same design attributes as the Grand.

The bath's square form makes it suitable for a wide range of positions wherever space is a challenge, from alcoves to corners. A shallow tray serves not only a functional need but helps create a statement feature in the bathroom.

### **COLOUR PALETTE**



## apaiser MARBLE

apaiserMARBLE® is a luxurious, performative, non-porous marble material, derived from reclaimed marble, enriched with the purity of Australian minerals. Offering enhanced performance, achieved through the integration of the most advanced materials, apaiserMARBLE is shaped and perfected by our master craftsmen.

We at apaiser are committed to manufacturing bathware, which is respectful of the environment. In all phases of our process, we strive to produce a product with consistently low environmental impact.

### apaiser CARE

A dedicated support platform comprising apaiser's in-house design and engineering professionals, provides superior service quality and peace of mind to all our project customers and retail installations. apaiserCARE® oversees design to delivery, i