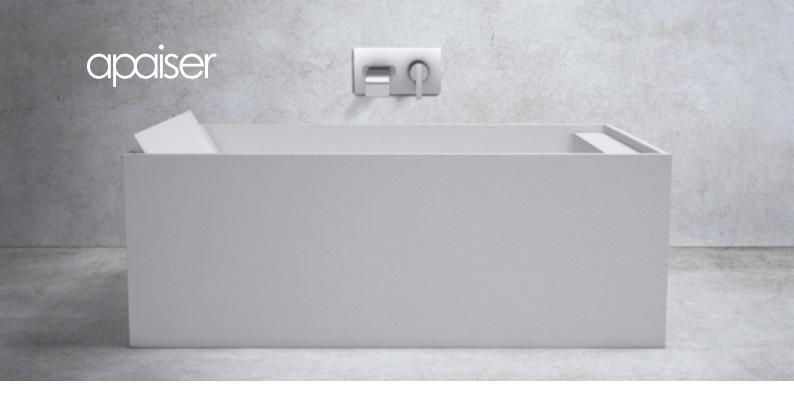

# Soka Petit bath

### 1500mm

A compact and eminently flexible bath, the Petit nonetheless enjoys all the same design attributes as the Grand.

The bath's square form makes it suitable for a wide range of positions wherever space is a challenge, from alcoves to corners. A shallow tray serves not only a functional need but helps create a statement feature in the bathroom.