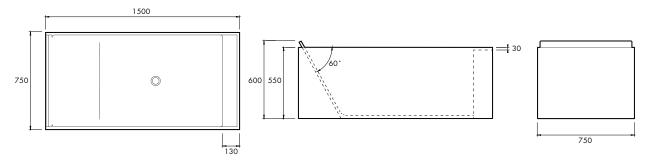

#### DIMENSIONS

1500mm x 750mm x 600mm Approx weight: 129kg (284lb) Capacity: 383 litres (84gal) Overflow option available.