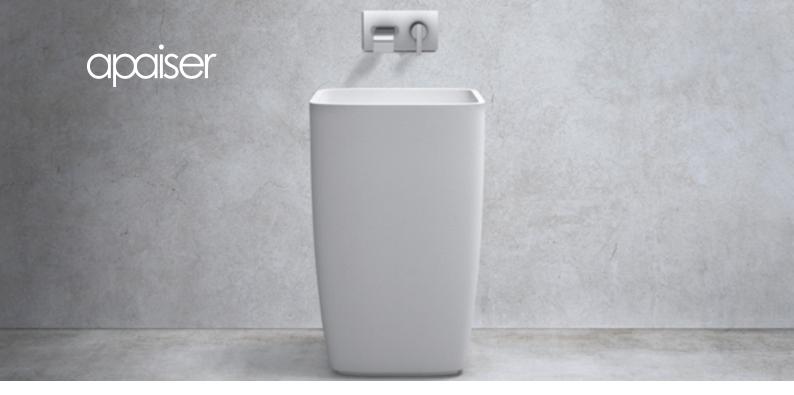

# Sublime Lagoon basin Freestanding

Modern and contemporary, this freestanding basin pays tribute to the traditional pedestal basin. Its clean lines and balanced form offer the ideal pairing for the Sublime bath.