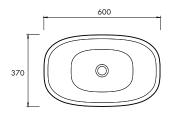

rived from reclaimed marble, enriched with the purity of Australian minerals. Offering enhanced performance, achieved through the integration of the most advanced materials, apaiserMARBLE is shaped and perfected by our master craftsmen.

We at apaiser are committed to manufacturing bathware, which is respectful of the environment. In all phases of our process, we strive to produce a product with consistently low environmental impact.

### apaiser CARE

A dedicated support platform comprising apaiser's in-house design and engineering professionals, provides superior service quality and peace of mind to all our project customers and retail installations. apaiserCARE® oversees design to delivery, installation and training.

#### DIMENSIONS

600mm x 370mm x 150mm Approx weight: 17kg (37lb)