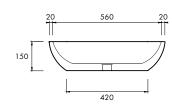

#### 600mm

Beautifully handcrafted with a highly tailored approach, designed to complement the Sublime bath. Its contemporary and clean lines, offer a statement in the bathroom.

#### DIMENSIONS

600mm x 370mm x 150mm Approx weight: 17kg (37lb)