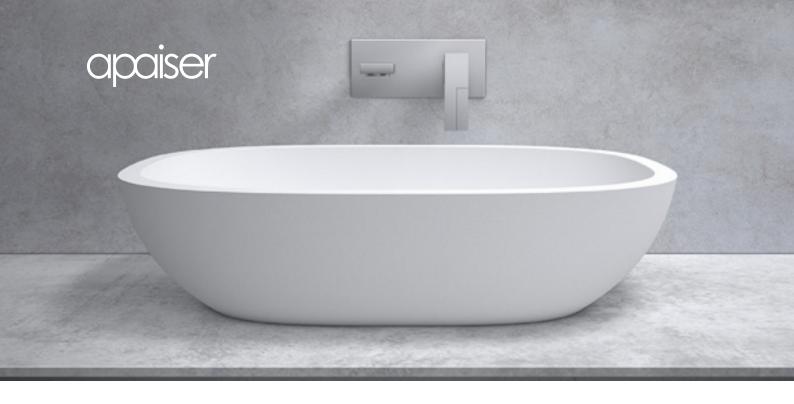

# Sublime basin

#### 600mm

Beautifully handcrafted with a highly tailored approach, designed to complement the Sublime bath. Its contemporary and clean lines, offer a statement in the bathroom.