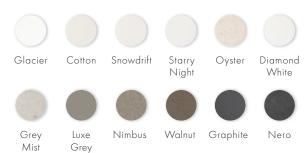

# **GEOMETRICS**

# Sublime basin

#### 600mm

Beautifully handcrafted with a highly tailored approach, designed to complement the Sublime bath. Its contemporary and clean lines, offer a statement in the bathroom.

### **COLOUR PALETTE**



# apaiser MARBLE

apaiserMARBLE® is a luxurious, performative, non-porous marble material, derived from reclaimed marble, enriched with the purity of Australian minerals. Offering enhanced performance, achieved through the integration of the most advanced materials, apaiserMARBLE is shaped and perfected by our master craftsmen.

We at apaiser are committed to manufacturing bathware, which is respectful of the environment. In all phases of our process, we strive to produce a product with consistently low environmental impact.

### apaiser CARE

A dedicated support platform comprising apaiser's in-house design and engineering professionals, provides superior service quality and peace of mind to all our project customers and retail installations. apaiserCARE® oversees design to delivery, in