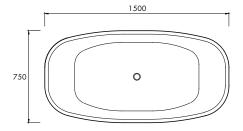

#### DIMENSIONS

1500mm x 750mm x 550mm Approx weight: 100kg (220lb) Capacity: 358 litres (95gal)