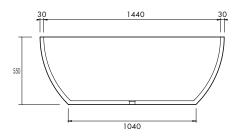

### 1500mm

This freestanding bath offers the perfect shape for ultimate comfort. Designed with stunning proportions and clean lines to complement an architecturally styled or contemporary bathroom.

#### DIMENSIONS

1500mm x 750mm x 550mm Approx weight: 100kg (220lb) Capacity: 358 litres (95gal)