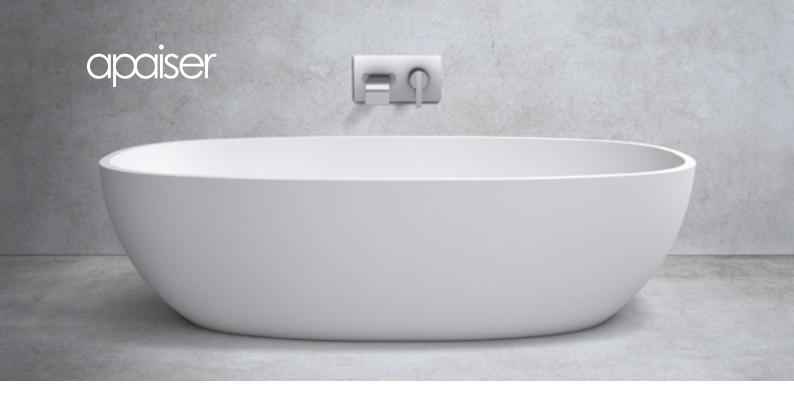

# Sublime bath

### 1500mm

This freestanding bath offers the perfect shape for ultimate comfort. Designed with stunning proportions and clean lines to complement an architecturally styled or contemporary bathroom.