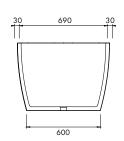

### 1500mm

This freestanding bath offers the perfect shape for ultimate comfort. Designed with stunning proportions and clean lines to complement an architecturally styled or contemporary bathroom.

#### DIMENSIONS

1500mm x 750mm x 550mm Approx weight: 100kg (220lb) Capacity: 358 litres (95gal)