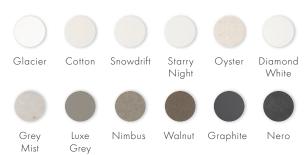

### **COLOUR PALETTE**

# apaiser MARBLE

apaiserMARBLE® is a luxurious, performative, non-porous marble material, derived from reclaimed marble, enriched with the purity of Australian minerals. Offering enhanced performance, achieved through the integration of the most advanced materials, apaiserMARBLE is shaped and perfected by our master craftsmen.