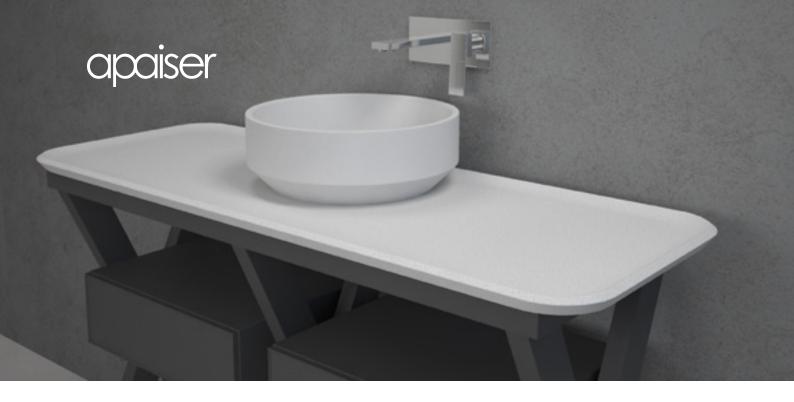

# Zen Butler's Tray

# 1500mm | 600mm

Create a feature piece for the bathroom. Specially designed to complement the Zen basin, the Butler's tray adds a dynamic statement to any bathroom.