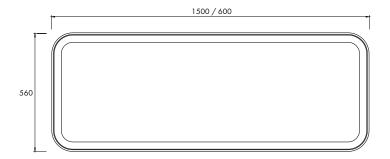

#### DIMENSIONS

1500mm x 560mm x 40mm 600mm x 560mm x 40mm

Product code (1500) 9070
Product code (600) 9069