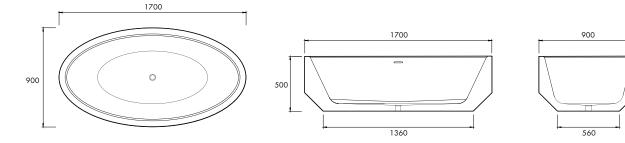

#### DIMENSIONS

1700mm x 900mm x 500mm Approx weight: 125kg (275lb) Capacity: 335 litres (74gal) Overflow option available.

Product code 5695

Colours are indicative and for reference purposes only. Due to the hand finished nature of our products, dimensional tolerances are applicable. All products to include apaiser waste.