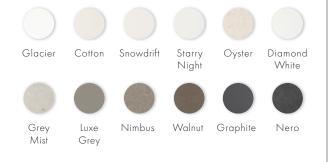

## apaiser

# EP

### GEOMETRICS

## Zen Oval bath

#### 1700mm

The Zen Oval Bath creates a sculptural balance between hard and soft lines, with it's handcrafted form generating the ultimate Zen-like bathroom experience.

#### **COLOUR PALETTE**



#### apaiser MARBLE

apaiserMARBLE® is a luxurious, performative, non-porous marble material, derived from reclaimed marble, enriched with the purity of Australian minerals. Offering enhanced performance, achieved through the integration of the most advanced materials, apaiserMARBLE is shaped and perfected by our master craftsmen.

We at apaiser are committed to manufacturing bathware, which is respectful of the environment. In all phases of our process, we strive to produce a product with consistently low environmental impact.

#### apaiser CARE

A dedicated support platform comprising apaiser's in-house design and engineering professionals, provides superior service quality and peace of mind to all our project customers and retail installations. apaiserCARE® oversees design to delivery