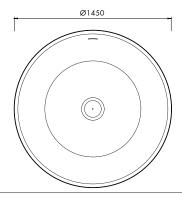

#### DIMENSIONS

Ø1450mm x 500mm high Approx weight: 150kg (330lb) Capacity: 457 litres (100gal) Overflow option available.