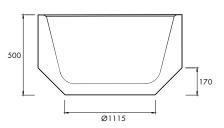

#### DIMENSIONS

Ø1450mm x 500mm high Approx weight: 150kg (330lb) Capacity: 457 litres (100gal) Overflow option available.