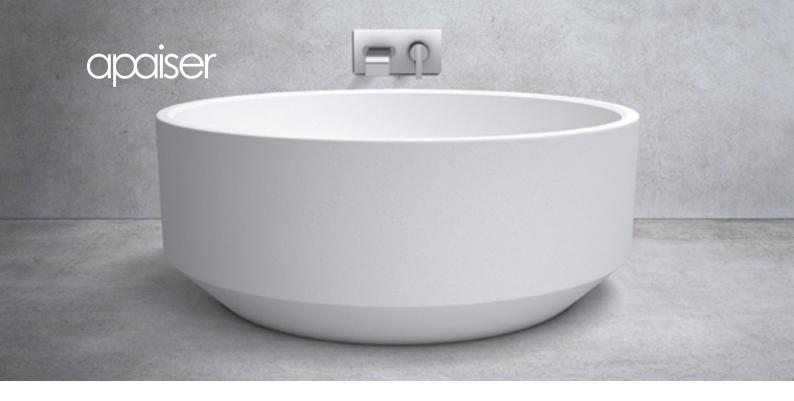

# Zen Round bath

### 1450mm

A juxtaposition of hard and soft lines creates a harmonious balance. With its sensual round form, the Zen Round Bath delivers both luxury appeal and a Zen-like atmosphere to soothe and restore.