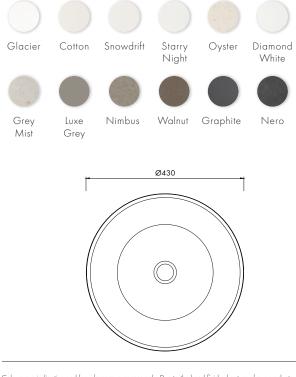

## **COLOUR PALETTE**

DIMENSIONS Ø430mm x 150mm high Approx weight: 24kg (52lb) Overflow option available.

Product code 6202

Colours are indicative and for reference purposes only. Due to the hand finished nature of our products, dimensional tolerances are applicable. All products to include apaiser waste