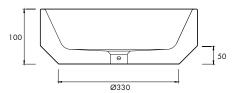

DIMENSIONS Ø430mm x 150mm high Approx weight: 24kg (52lb) Overflow option available.

Product code 6202

Colours are indicative and for reference purposes only. Due to the hand finished nature of our products, dimensional tolerances are applicable. All products to include apaiser waste