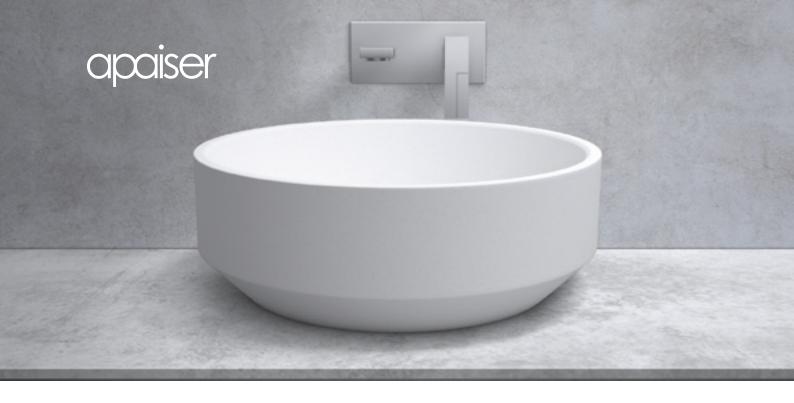

## Zen basin

#### 430mm

Designed to accompany the Zen Round or Oval Bath range, the Zen basin celebrates the inherent beauty of hard and soft seamless lines working in unison. Inviting you to focus on the total togetherness of body and mind.