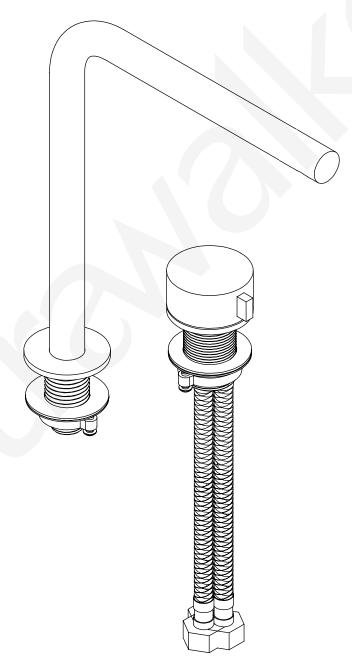

## Installation Instructions

Ensure water lines are completely flushed prior to connecting the new mixer.

Remove fixing nut and washers on assembled hob mixer and spout.

Ensure that the flexible hoses are firmly connected into the base of the assembled mixer.

Place both items into position, and lower onto the mounting surface.

From the underneath secure washers and fixing nuts to both the hob mixer and spout.

Connect the flexible hose outlet to the spout.

Connect the hot and cold water supplies to isolating stop cocks.