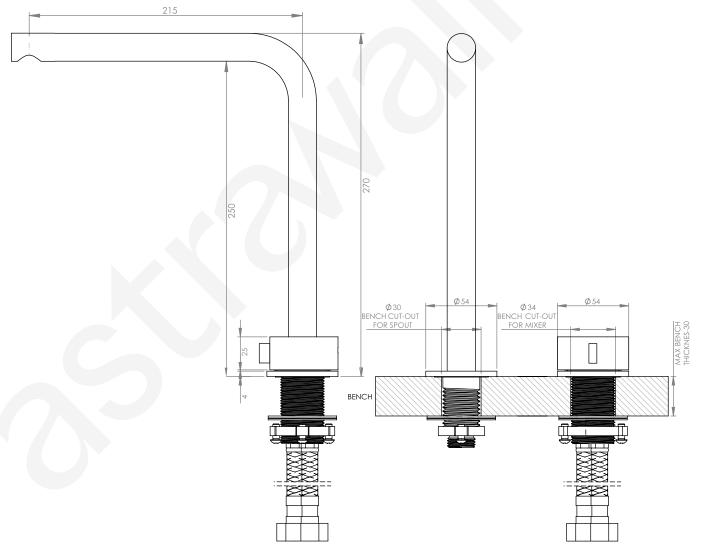

## Installation Instructions

Ensure water lines are completely flushed prior to connecting the new mixer.

Remove fixing nut and washers on assembled hob mixer and spout.

Ensure that the flexible hoses are firmly connected into the base of the assembled mixer.

Place both items into position, and lower onto the mounting surface.

From the underneath secure washers and fixing nuts to both the hob mixer and spout.

Connect the flexible hose outlet to the spout.

Connect the hot and cold water supplies to isolating stop cocks.